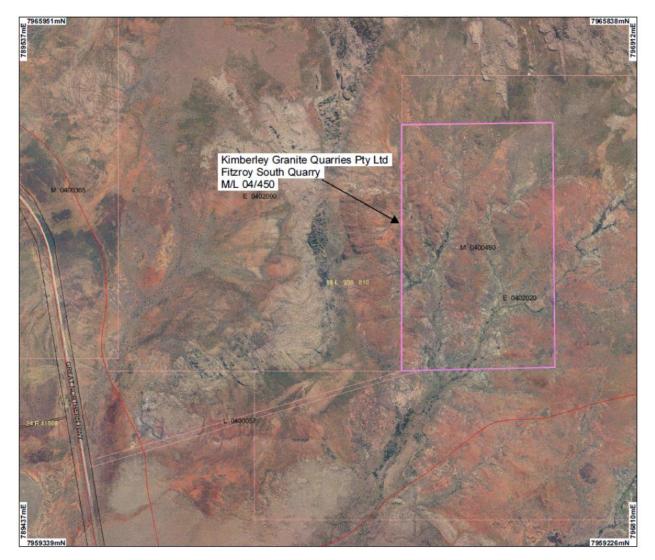

#### **Premises map**

The Premises is shown in the map below. The pink line depicts the Premises boundary.