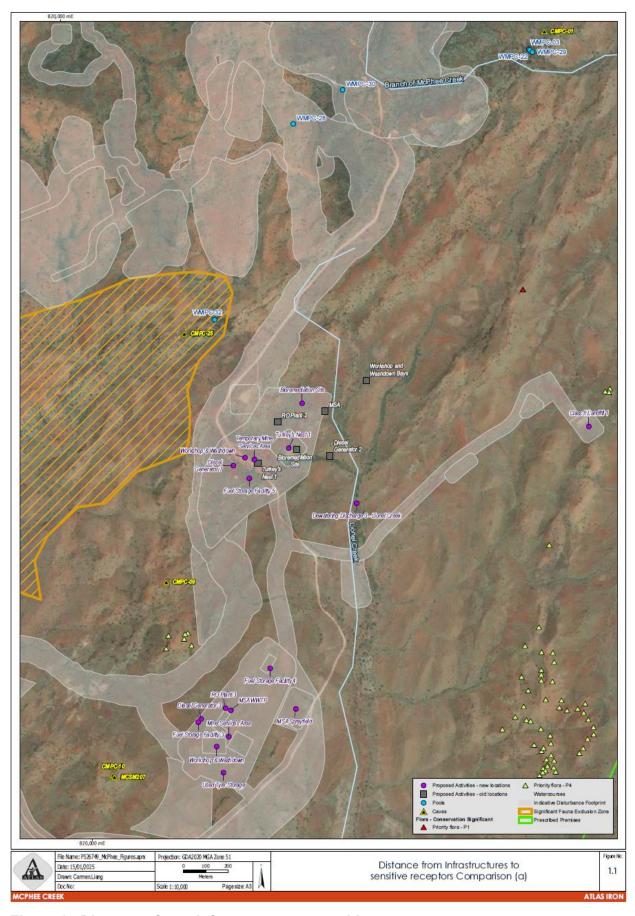

Table 1 compares the old infrastructure location against that of the new location. Figures 1 and 2 show the distances to sensitive receptors from the new infrastructure location.

Table 1: Comparative distances to the nearest sensitive receptor for the original placement of infrastructure to the new location

| Infrastructure                    | Closest Sensitive Receptor<br>(New Infrastructure Location) |                      |                   | Closest Sensitive Receptor<br>(Old Infrastructure Location) |                      |                           | Comments           |
|-----------------------------------|-------------------------------------------------------------|----------------------|-------------------|-------------------------------------------------------------|----------------------|---------------------------|--------------------|
|                                   | Distance<br>(m)                                             | Туре                 | ID                | Distance<br>(m)                                             | Туре                 | ID                        |                    |
| Bioremediation Site               | 141                                                         | Pool                 | Lionel<br>Creek   | 207                                                         | Watercourse          | Lionel Creek              |                    |
| Class II Landfill 1               | 175                                                         | Significant<br>Flora | P4                | 222                                                         | Significant<br>Flora | P4                        |                    |
| Crushing and Screening Location 4 | 500                                                         | Watercourse          | Spinaway<br>Creek | 105                                                         | Significant<br>Flora | P4                        |                    |
| Crushing and Screening Location 5 | 234                                                         | Significant<br>Flora | P3                | 424                                                         | Watercourse          | Lionel Creek              |                    |
| Diesel Generator 1                | 261                                                         | Significant<br>Flora | P3                | 460                                                         | Watercourse          | Branch of McPhee<br>Creek |                    |
| Diesel Generator 2                | 328                                                         | Significant<br>Flora | P3                | 86                                                          | Watercourse          | Lionel Creek              |                    |
| Diesel Generator 3                | 335                                                         | Significant<br>Flora | P4                | 44                                                          | Watercourse          | Branch of McPhee<br>Creek |                    |
| Diesel Generator 4                | 314                                                         | Significant<br>Flora | P3                | 252                                                         | Significant<br>Flora | P3                        |                    |
| Diesel Generator 5                | 342                                                         | Significant<br>Flora | P3                | 275                                                         | Significant<br>Flora | P3                        |                    |
| Diesel Generator 7                | 603                                                         | Cave                 | CMPC-09           |                                                             |                      |                           | New infrastructure |
| Fuel Storage Facility 1           | 254                                                         | Significant<br>Flora | P3                | 6                                                           | Watercourse          | Lionel Creek              |                    |
| Fuel Storage Facility 2           | 321                                                         | Significant<br>Flora | P3                | 351                                                         | Significant<br>Flora | P3                        |                    |
| Fuel Storage Facility 3           | 349                                                         | Significant<br>Flora | P4                | 323                                                         | Significant<br>Flora | P3                        |                    |
| Fuel Storage Facility 4           | 329                                                         | Watercourse          | Lionel<br>Creek   | 12.03                                                       | Watercourse          | Branch of McPhee<br>Creek |                    |
| Fuel Storage Facility 5           | 456                                                         | Watercourse          | Lionel<br>Creek   | 335                                                         | Watercourse          | Branch of McPhee<br>Creek |                    |
| Main Camp Sprayfield              | 300                                                         | Significant<br>Flora | P3                | 354                                                         | Significant<br>Flora | P3                        |                    |
| Main Camp WWTP                    | 267                                                         | Significant<br>Flora | P3                | 319                                                         | Significant<br>Flora | P3                        |                    |
| Mine Services Area                | 446                                                         | Significant<br>Flora | P4                | 35                                                          | Watercourse          | Lionel Creek              |                    |
| MSA Sprayfield                    | 208                                                         | Watercourse          | Lionel<br>Creek   | 447                                                         | Cave                 | CMPC-09                   |                    |
| MSA WWTP                          | 343                                                         | Significant<br>Flora | P4                | 40                                                          | Watercourse          | Lionel Creek              |                    |
| RO Plant 1                        | 268                                                         | Significant<br>Flora | P3                | 286                                                         | Significant<br>Flora | P3                        |                    |
| RO Plant 2                        | 305                                                         | Significant<br>Flora | P3                | 247                                                         | Watercourse          | Lionel Creek              |                    |

Figure 1: Distance of new infrastructure to sensitive receptors

Figure 2: Distance of new infrastructure to sensitive receptors

The department has not re-assessed the potential emissions and discharges from the Premises during construction, commissioning and operation as the risk profile has not changed significantly with the relocation of the infrastructure. Refer to *W6780/2023/1 Decision Report* for the original risk assessment.