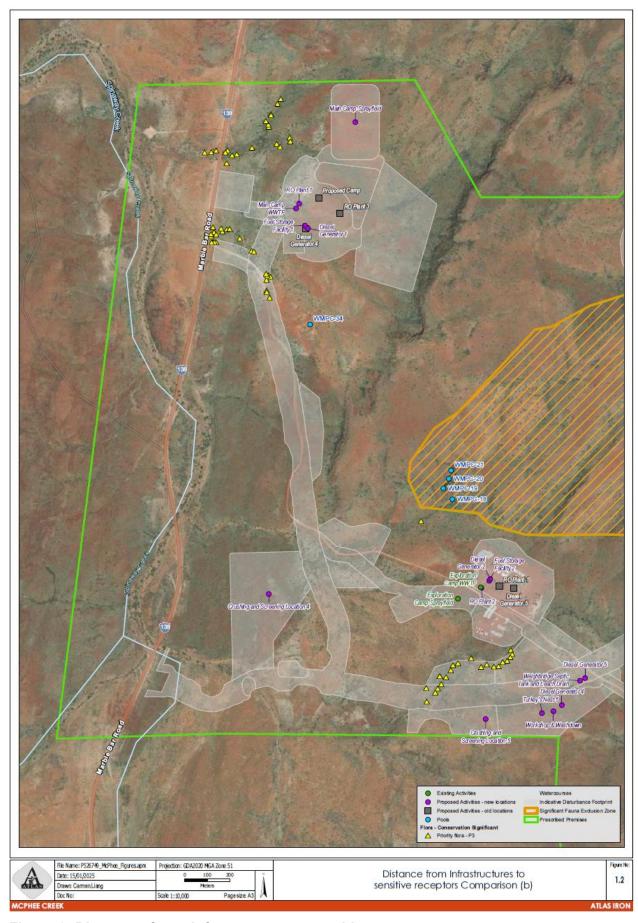

Table 1 compares the old infrastructure location against that of the new location. Figures 1 and 2 show the distances to sensitive receptors from the new infrastructure location.

Table 1: Comparative distances to the nearest sensitive receptor for the original placement of infrastructure to the new location

| Infrastructure                    | Closest Sensitive Receptor<br>(New Infrastructure Location) |                      |                   | Closest Sensitive Receptor<br>(Old Infrastructure Location) |                      |                           | Comments           |
|-----------------------------------|-------------------------------------------------------------|----------------------|-------------------|-------------------------------------------------------------|----------------------|---------------------------|--------------------|
|                                   | Distance<br>(m)                                             | Туре                 | ID                | Distance<br>(m)                                             | Туре                 | ID                        |                    |
| Bioremediation Site               | 141                                                         | Pool                 | Lionel<br>Creek   | 207                                                         | Watercourse          | Lionel Creek              |                    |
| Class II Landfill 1               | 175                                                         | Significant<br>Flora | P4                | 222                                                         | Significant<br>Flora | P4                        |                    |
| Crushing and Screening Location 4 | 500                                                         | Watercourse          | Spinaway<br>Creek | 105                                                         | Significant<br>Flora | P4                        |                    |
| Crushing and Screening Location 5 | 234                                                         | Significant<br>Flora | P3                | 424                                                         | Watercourse          | Lionel Creek              |                    |
| Diesel Generator 1                | 261                                                         | Significant<br>Flora | P3                | 460                                                         | Watercourse          | Branch of McPhee<br>Creek |                    |
| Diesel Generator 2                | 328                                                         | Significant<br>Flora | P3                | 86                                                          | Watercourse          | Lionel Creek              |                    |
| Diesel Generator 3                | 335                                                         | Significant<br>Flora | P4                | 44                                                          | Watercourse          | Branch of McPhee<br>Creek |                    |
| Diesel Generator 4                | 314                                                         | Significant<br>Flora | P3                | 252                                                         | Significant<br>Flora | P3                        |                    |
| Diesel Generator 5                | 342                                                         | Significant<br>Flora | P3                | 275                                                         | Significant<br>Flora | P3                        |                    |
| Diesel Generator 7                | 603                                                         | Cave                 | CMPC-09           |                                                             |                      |                           | New infrastructure |
| Fuel Storage Facility 1           | 254                                                         | Significant<br>Flora | P3                | 6                                                           | Watercourse          | Lionel Creek              |                    |
| Fuel Storage Facility 2           | 321                                                         | Significant<br>Flora | P3                | 351                                                         | Significant<br>Flora | P3                        |                    |
| Fuel Storage Facility 3           | 349                                                         | Significant<br>Flora | P4                | 323                                                         | Significant<br>Flora | P3                        |                    |
| Fuel Storage Facility 4           | 329                                                         | Watercourse          | Lionel<br>Creek   | 12.03                                                       | Watercourse          | Branch of McPhee<br>Creek |                    |
| Fuel Storage Facility 5           | 456                                                         | Watercourse          | Lionel<br>Creek   | 335                                                         | Watercourse          | Branch of McPhee<br>Creek |                    |
| Main Camp Sprayfield              | 300                                                         | Significant<br>Flora | P3                | 354                                                         | Significant<br>Flora | P3                        |                    |
| Main Camp WWTP                    | 267                                                         | Significant<br>Flora | P3                | 319                                                         | Significant<br>Flora | P3                        |                    |
| Mine Services Area                | 446                                                         | Significant<br>Flora | P4                | 35                                                          | Watercourse          | Lionel Creek              |                    |
| MSA Sprayfield                    | 208                                                         | Watercourse          | Lionel<br>Creek   | 447                                                         | Cave                 | CMPC-09                   |                    |
| MSA WWTP                          | 343                                                         | Significant<br>Flora | P4                | 40                                                          | Watercourse          | Lionel Creek              |                    |
| RO Plant 1                        | 268                                                         | Significant<br>Flora | P3                | 286                                                         | Significant<br>Flora | P3                        |                    |
| RO Plant 2                        | 305                                                         | Significant<br>Flora | P3                | 247                                                         | Watercourse          | Lionel Creek              |                    |

Figure 1: Distance of new infrastructure to sensitive receptors

Figure 2: Distance of new infrastructure to sensitive receptors

The department has not re-assessed the potential emissions and discharges from the Premises during construction, commissioning and operation as the risk profile has not changed significantly with the relocation of the infrastructure. Refer to *W6780/2023/1 Decision Report* for the original risk assessment.