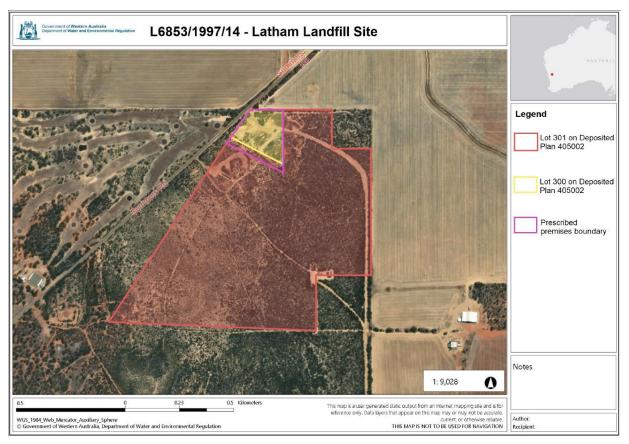

### 2.3 Prescribed premises boundary

The current licence lists the premises location as being "portion of Latham townsite lot 77". Since the initial granting of the licence, the lot boundaries have been amended. The Shire has authority to operate on Lot 300 on Deposited Plan 405002. Lot 301 comprises unallocated Crown land (UCL) and is 'Eligible Land' under Schedule 11 (Yamatji Land Estate) of the Yamatji Nation Indigenous Land Use Agreement. The Department of Planning, Lands and Heritage (DPLH) advise the Shire of Perenjori to contact DPLH to explore options for access to the Lot 301.

Following this advice the department has amended the premises boundary to comprise only Lot 300 on Deposited Plan 405002. If permission or access has been given to the Shire to operate a landfill on Lot 301 the licence holder can apply to amend the prescribed premises boundary. Figure 1 depicts the lot boundaries and the previous prescribed premises boundary alignment.

Figure 1: Prescribed premises boundary of Latham Landfill Site and surrounding area land tenure