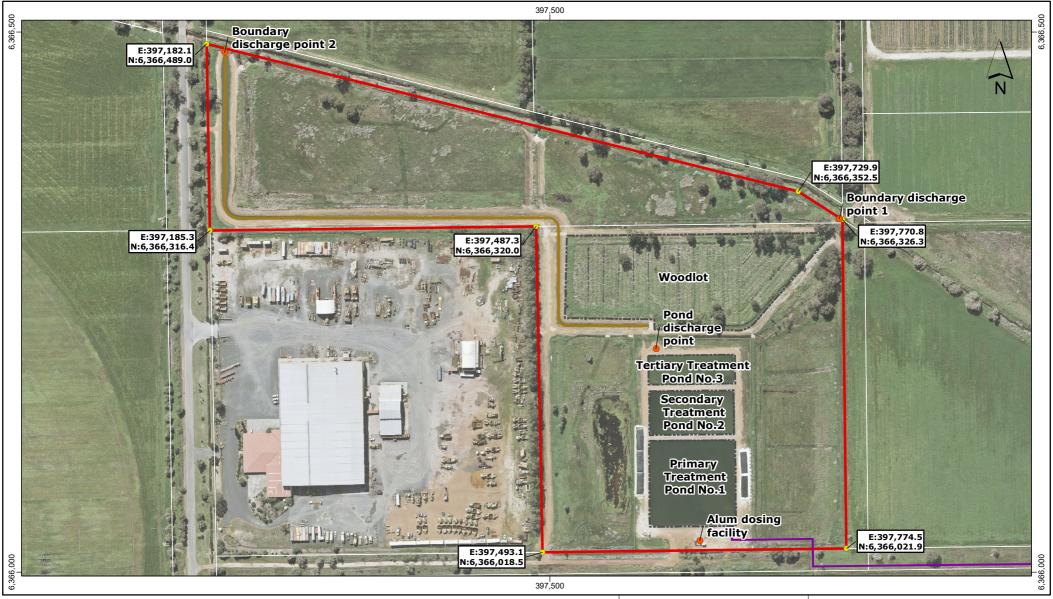

Prescribed Premises Boundary —— Sewer Pressure Main
Cadastral Boundary —— Clay Lined Swale

Premises Boundary Point

1:3,500 at A4

0 150

Metres

Coordinate System: GDA 1994 MGA Zone 50

Vertical Datum: AHD

AUTHOR: DOWELLL0 DATE: 24/04/2025

BRANCH: APDG - ENVIRONMENT SURIESS UNIT

The information contained herein is the exclusive property of the Water Corporation and the respective copyright owners. It is subject to ongoing review and should be viewed in conjunction with the associated materials. No part of this production should be copied, modified, reproduced or published in any form other than that intended by the autor.



Waroona Wastewater Treatment Plant