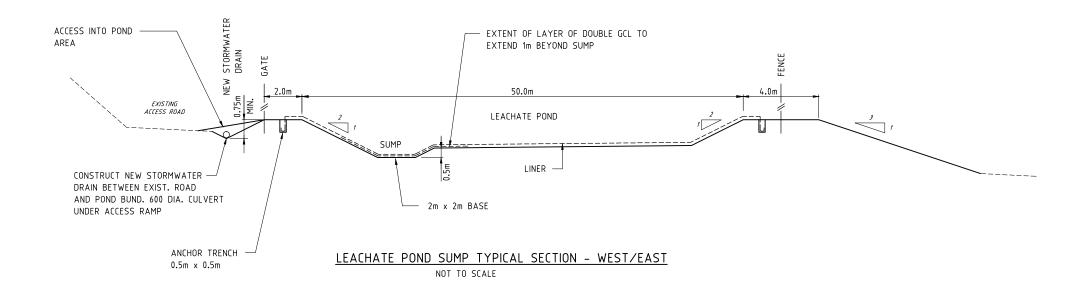

### LEACHATE POND LINER CONFIGURATION

NOT TO SCALE

FOR APPROVAL 10 DECEMBER 2014

|           |     |       |          |                              | DRG. FILE | OV-WA-32.dwg | DATE  |
|-----------|-----|-------|----------|------------------------------|-----------|--------------|-------|
| SNS       |     |       |          |                              | DESIGN    | I.W.         | 11/14 |
| REVISIONS | В   | S.BY. | 10/12/14 | ISSUE FOR APPROVAL           | DRAWN     | S.B.Y.       | 11/14 |
| RE        | А   | S.BY. | 28/11/14 | PRELIMINARY ISSUE FOR REVIEW | DES. CHK. | 1.W.         |       |
|           | No. | BY    | DATE     | DESCRIPTION                  | DWG. CHK. | 1.W.         |       |