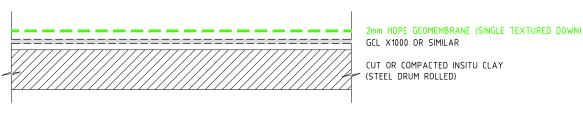

### LEACHATE POND LINER CONFIGURATION

NOT TO SCALE

FOR APPROVAL 10 DECEMBER 2014

|           |     |       |          |                              | DRG. FILE | OV-WA-32.dwg | DATE  |
|-----------|-----|-------|----------|------------------------------|-----------|--------------|-------|
| SNS       |     |       |          |                              | DESIGN    | I.W.         | 11/14 |
| REVISIONS | В   | S.BY. | 10/12/14 | ISSUE FOR APPROVAL           | DRAWN     | S.B.Y.       | 11/14 |
| RE        | А   | S.BY. | 28/11/14 | PRELIMINARY ISSUE FOR REVIEW | DES. CHK. | 1.W.         |       |
|           | No. | BY    | DATE     | DESCRIPTION                  | DWG. CHK. | 1.W.         |       |