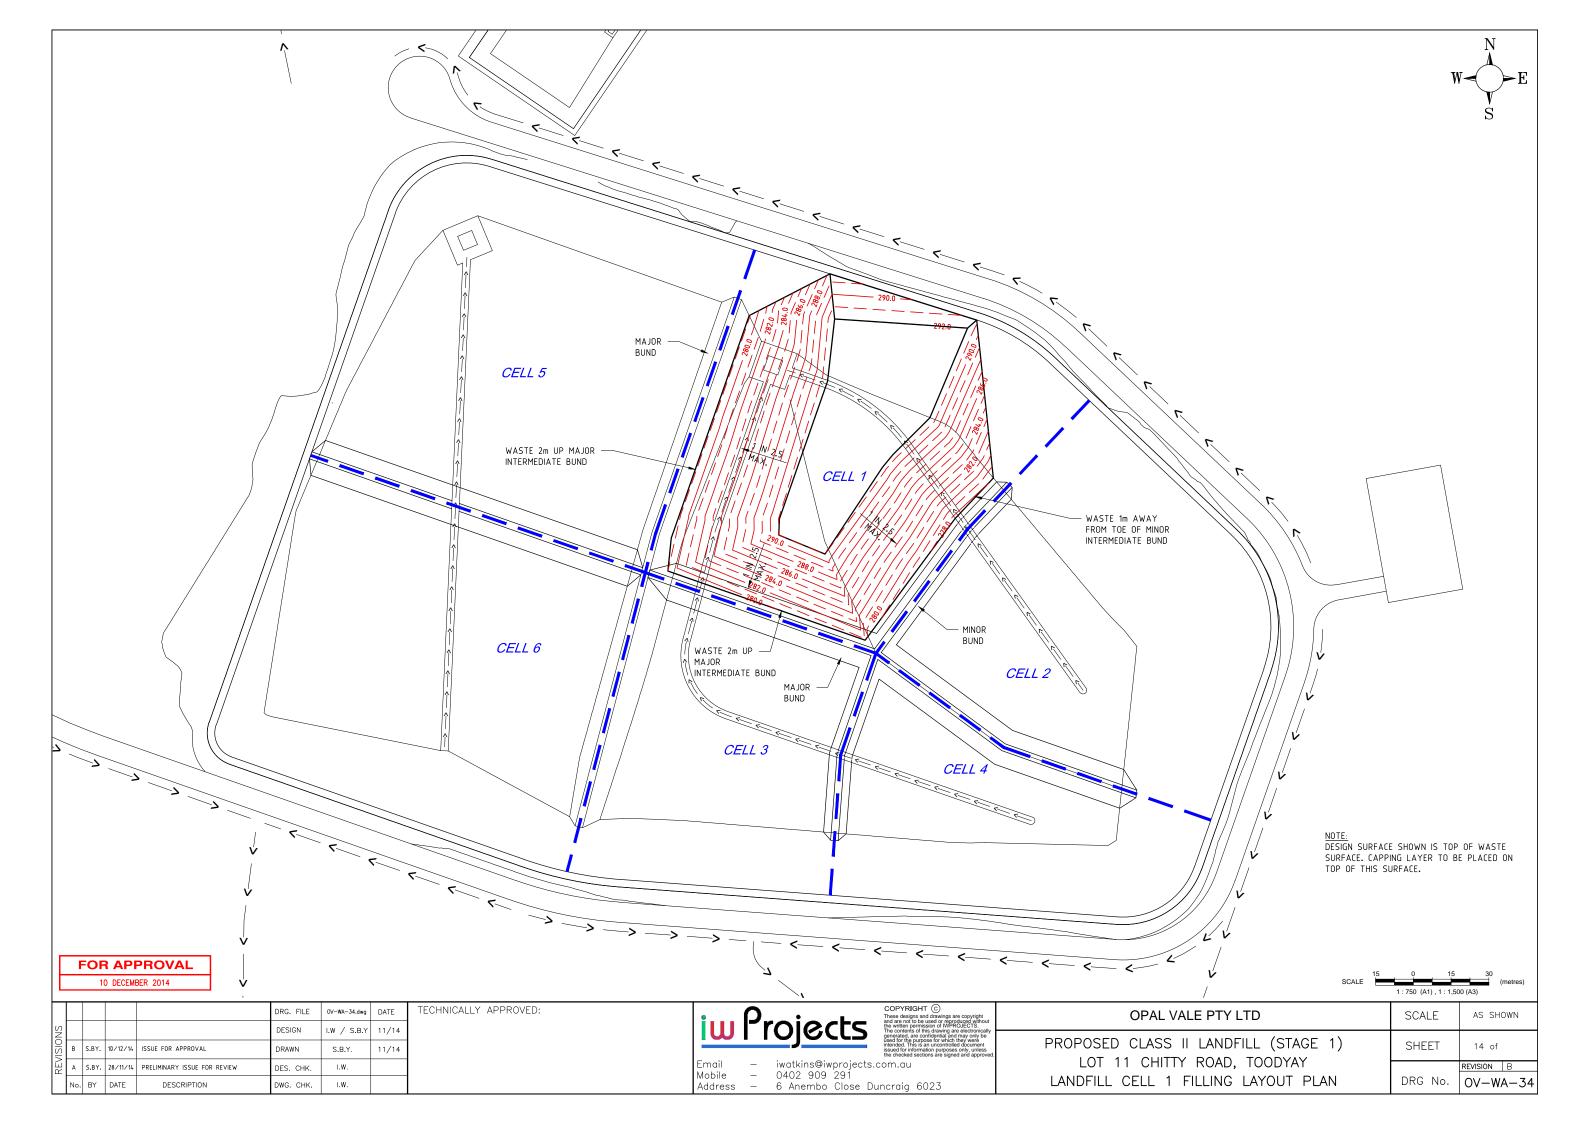

### DRAWING SCHEDULE

| DRAWING No.  | REVISION | DESCRIPTION                                     |
|--------------|----------|-------------------------------------------------|
| OV - WA - 21 | В        | COVER SHEET, DRAWING SCHEDULE AND LOCALITY PLAN |
| 0V - WA - 22 | В        | OVERALL LAYOUT PLAN                             |
| OV - WA - 23 | В        | GENERAL ARRANGEMENT LAYOUT PLAN                 |
| OV - WA - 24 | В        | LANDFILL EARTHWORKS LAYOUT PLAN                 |
| OV - WA - 25 | В        | LANDFILL TYPICAL SECTIONS                       |
| OV - WA - 26 | В        | LANDFILL LINER DETAILS - SHEET 1 OF 2           |
| OV - WA - 27 | В        | LANDFILL LINER DETAILS - SHEET 2 OF 2           |
| OV - WA - 28 | В        | LEACHATE EXTRACTION LAYOUT PLAN                 |
| OV - WA - 29 | В        | LEACHATE EXTRACTION DETAILS - SHEET 1 OF 2      |
| OV - WA - 30 | В        | LEACHATE EXTRACTION DETAILS - SHEET 2 OF 2      |
| OV - WA - 31 | В        | LEACHATE EVAPORATION PONDS LAYOUT PLAN          |
| OV - WA - 32 | В        | LEACHATE EVAPORATION PONDS DETAILS              |
| OV - WA - 33 | В        | LEACHATE EVAPORATION POND SAFETY SYSTEM         |
| OV - WA - 34 | В        | LANDFILL CELL 1 FILLING LAYOUT PLAN             |
| OV - WA - 35 | В        | LANDFILL CELL 2 FILLING LAYOUT PLAN             |
| OV - WA - 36 | В        | LANDFILL CELL 3 FILLING LAYOUT PLAN             |
| OV - WA - 37 | В        | LANDFILL CELL 4 FILLING LAYOUT PLAN             |
| OV - WA - 38 | В        | LANDFILL CELL 5 FILLING LAYOUT PLAN             |
| OV - WA - 39 | В        | LANDFILL CELL 6 FILLING LAYOUT PLAN             |
| OV - WA - 40 | В        | FINAL PRESETTLEMENT WASTE PROFILE LAYOUT PLAN   |
| OV - WA - 41 | В        | STORMWATER DRAINAGE LAYOUT PLAN                 |
| OV - WA - 42 | В        | LANDFILL GAS INSTALLATION LAYOUT PLAN           |
| OV - WA - 43 | В        | LANDFILL GAS INSTALLATION DETAILS               |