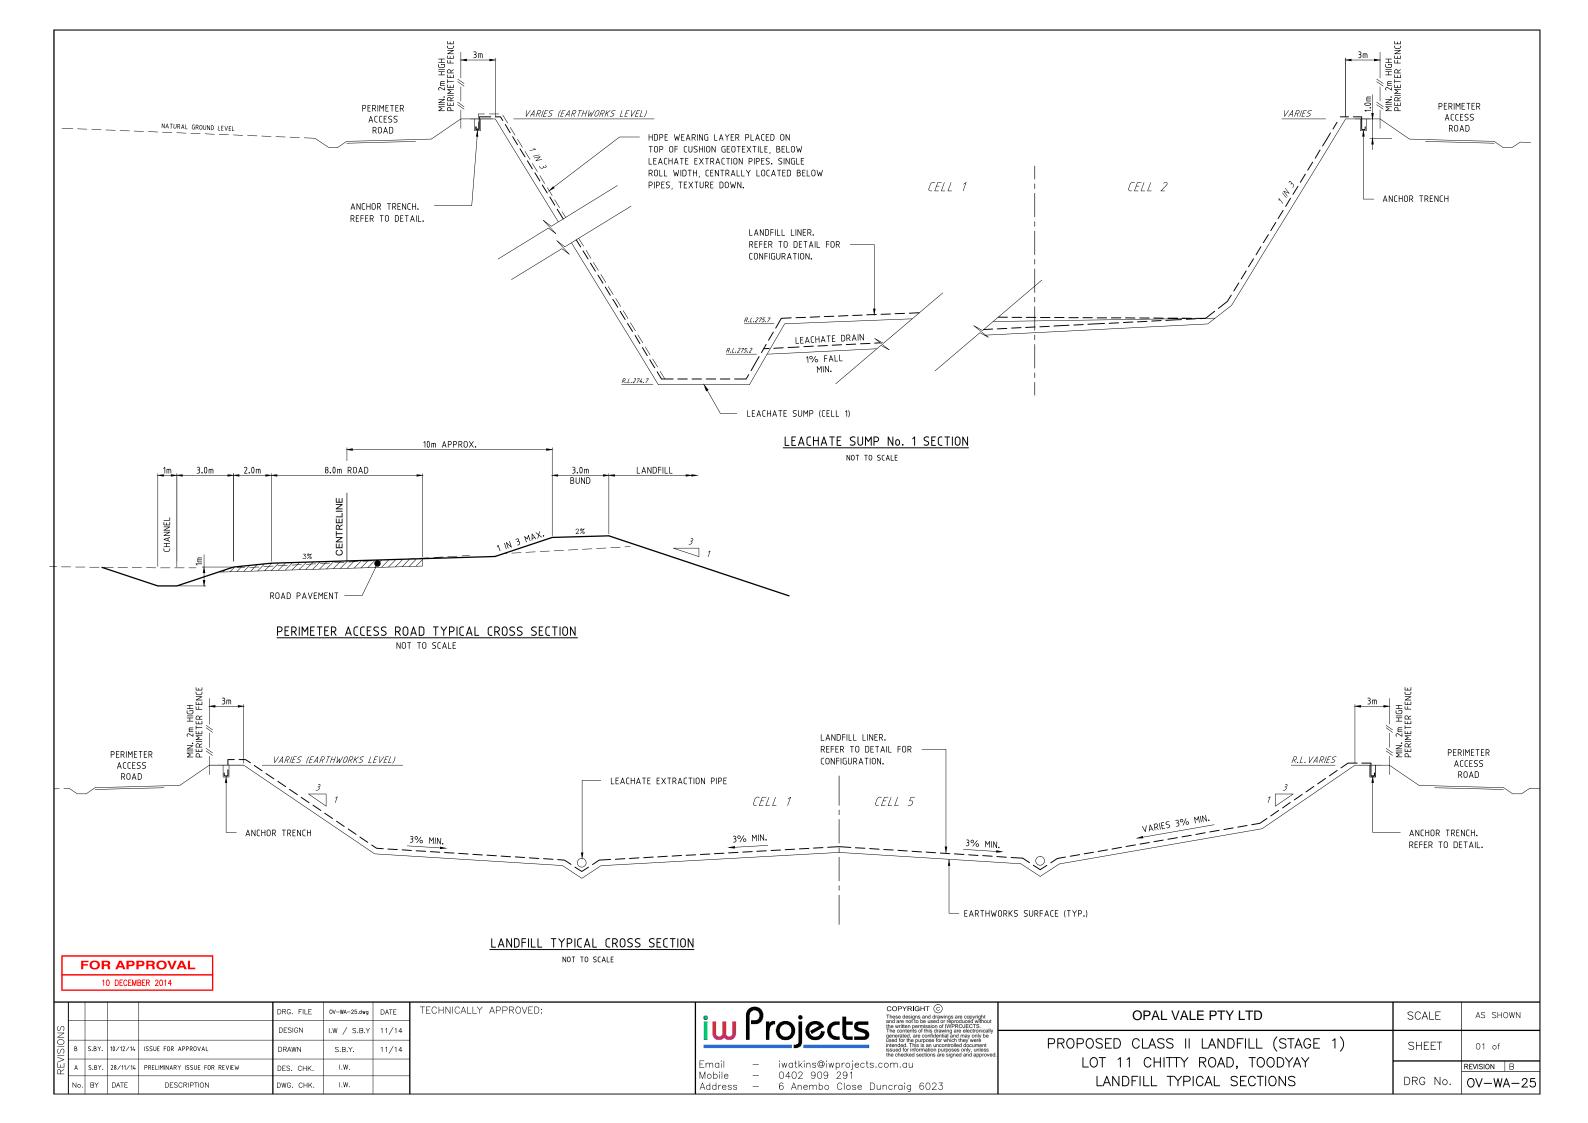

### MINOR INTERMEDIATE BUND TYPICAL DETAIL

NOT TO SCALE

### MAJOR INTERMEDIATE BUND TYPICAL DETAIL

NOT TO SCALE

### GCL ANCHOR TRENCH ON SIDE SLOPE

NOT TO SCALE

TECHNICALLY APPROVED:

# UNCOMPACTED GROWING MEDIUM 1m MINIMUM 2m MAXIMUM SAND DRAINAGE LAYER 300mm GEOTEXTILE A64 OR SIMILAR DOUBLE TEXTURED LLDPE 2mm GCL X1000 OR SIMILAR LANDFILL GAS COLLECTION LAYER INCLUDING GAS EXTRACTION PIPEWORK 200mm COMPACTED INTERMEDIATE COVER 300mm WASTE

. . .

CAPPING SYSTEM

NOT TO SCALE

NOTE:

FOR FURTHER MATERIAL SPECIFICATIONS REFER TO JOB SPECIFICATION.