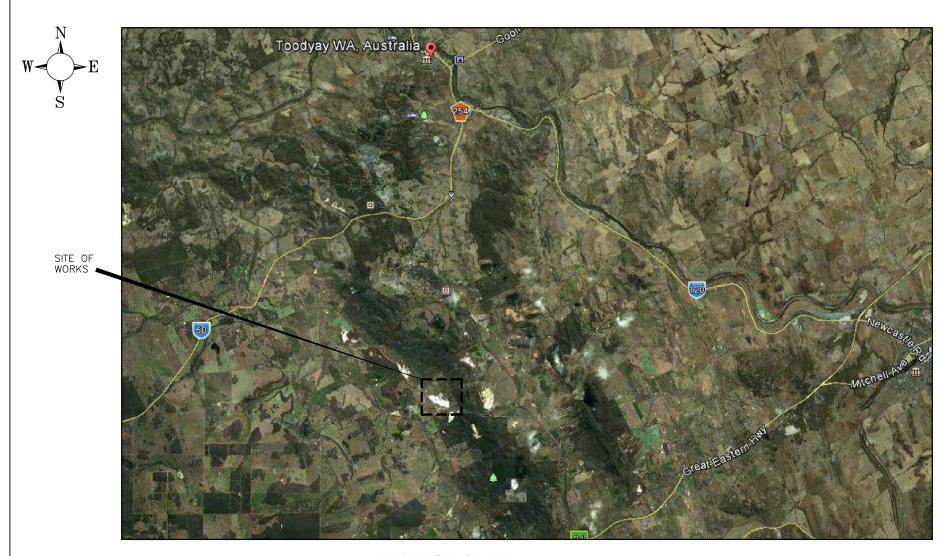

LOCALITY PLAN

iw Projects

0402 909 291 6 Anembo Close Duncraig 6023

| OPAL VALE PTY LTD                            | SCALE   | AS SHOWN   |
|----------------------------------------------|---------|------------|
| PROPOSED CLASS II LANDFILL (STAGE 1)         | SHEET   | 01 of      |
| LOT 11 CHITTY ROAD, TOODYAY                  |         | REVISION B |
| COVER SHEET, DRG. SCHEDULE AND LOCALITY PLAN | DRG No. | OV-WA-21   |