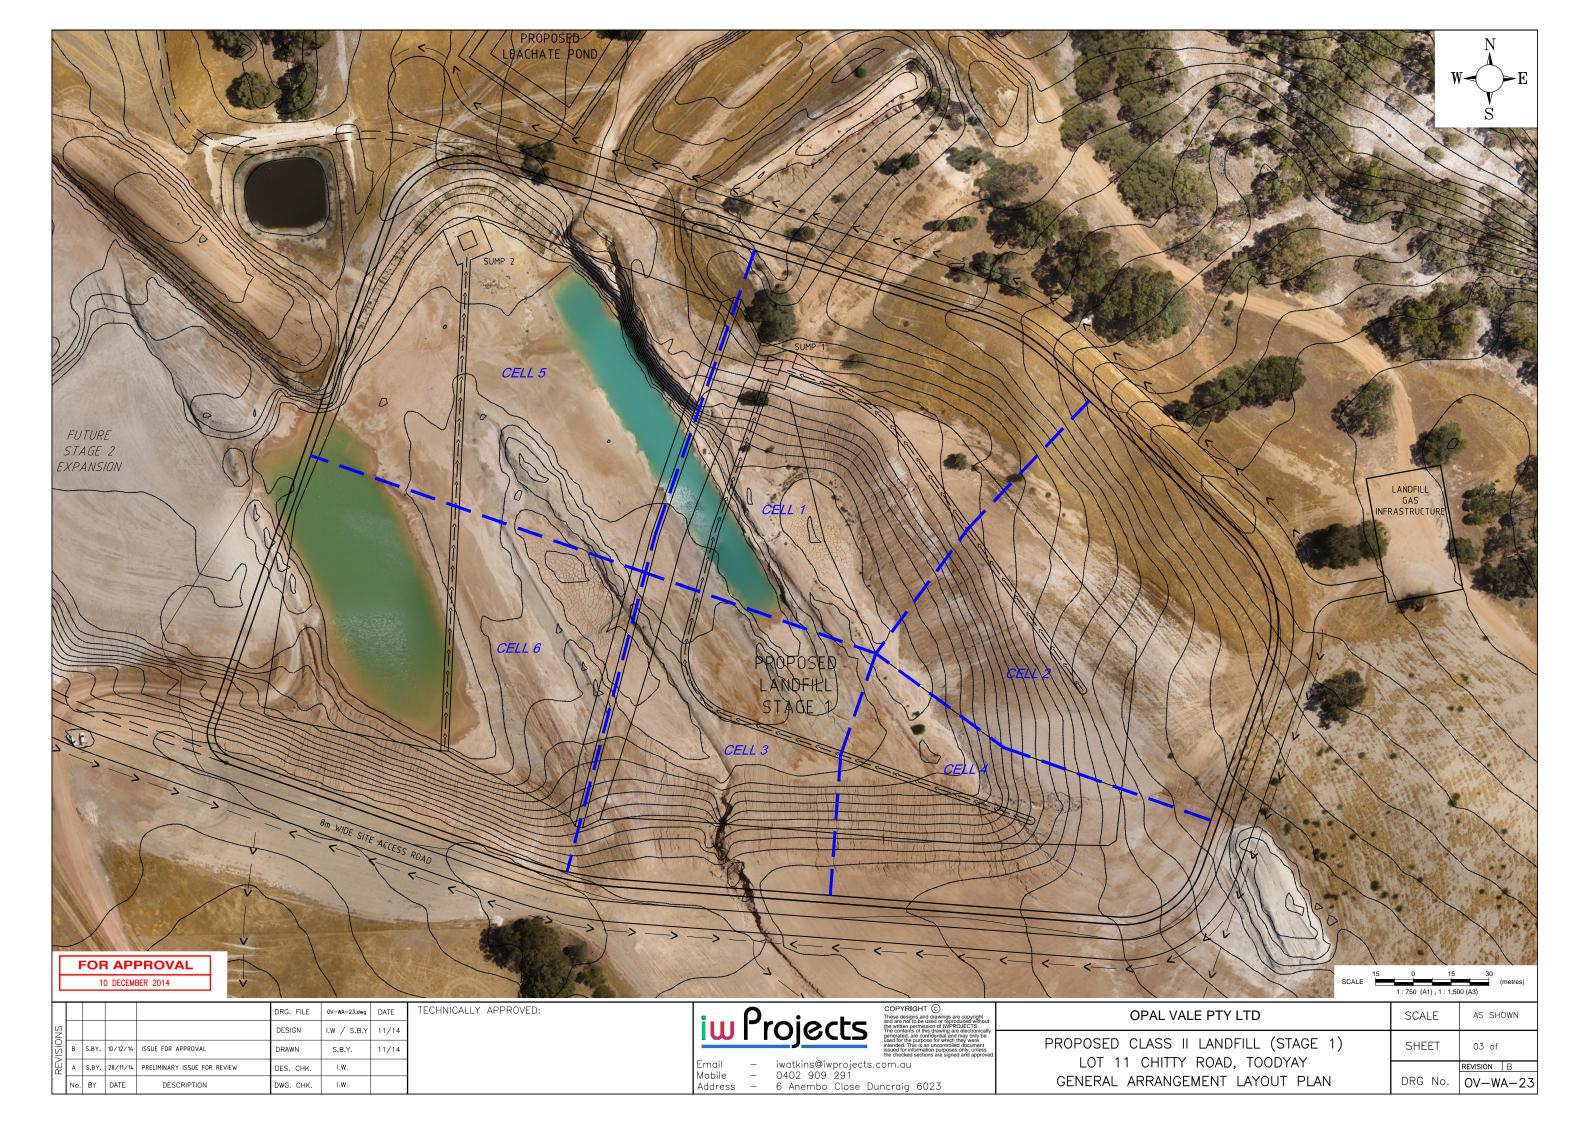

### DRAWING SCHEDULE

| DRAWING No.  | REVISION | DESCRIPTION                                     |
|--------------|----------|-------------------------------------------------|
| OV - WA - 21 | В        | COVER SHEET, DRAWING SCHEDULE AND LOCALITY PLAN |
| 0V - WA - 22 | В        | OVERALL LAYOUT PLAN                             |
| OV - WA - 23 | В        | GENERAL ARRANGEMENT LAYOUT PLAN                 |
| OV - WA - 24 | В        | LANDFILL EARTHWORKS LAYOUT PLAN                 |
| OV - WA - 25 | В        | LANDFILL TYPICAL SECTIONS                       |
| OV - WA - 26 | В        | LANDFILL LINER DETAILS - SHEET 1 OF 2           |
| OV - WA - 27 | В        | LANDFILL LINER DETAILS - SHEET 2 OF 2           |
| OV - WA - 28 | В        | LEACHATE EXTRACTION LAYOUT PLAN                 |
| OV - WA - 29 | В        | LEACHATE EXTRACTION DETAILS - SHEET 1 OF 2      |
| OV - WA - 30 | В        | LEACHATE EXTRACTION DETAILS - SHEET 2 OF 2      |
| OV - WA - 31 | В        | LEACHATE EVAPORATION PONDS LAYOUT PLAN          |
| OV - WA - 32 | В        | LEACHATE EVAPORATION PONDS DETAILS              |
| OV - WA - 33 | В        | LEACHATE EVAPORATION POND SAFETY SYSTEM         |
| OV - WA - 34 | В        | LANDFILL CELL 1 FILLING LAYOUT PLAN             |
| OV - WA - 35 | В        | LANDFILL CELL 2 FILLING LAYOUT PLAN             |
| OV - WA - 36 | В        | LANDFILL CELL 3 FILLING LAYOUT PLAN             |
| OV - WA - 37 | В        | LANDFILL CELL 4 FILLING LAYOUT PLAN             |
| OV - WA - 38 | В        | LANDFILL CELL 5 FILLING LAYOUT PLAN             |
| OV - WA - 39 | В        | LANDFILL CELL 6 FILLING LAYOUT PLAN             |
| OV - WA - 40 | В        | FINAL PRESETTLEMENT WASTE PROFILE LAYOUT PLAN   |
| OV - WA - 41 | В        | STORMWATER DRAINAGE LAYOUT PLAN                 |
| OV - WA - 42 | В        | LANDFILL GAS INSTALLATION LAYOUT PLAN           |
| OV - WA - 43 | В        | LANDFILL GAS INSTALLATION DETAILS               |