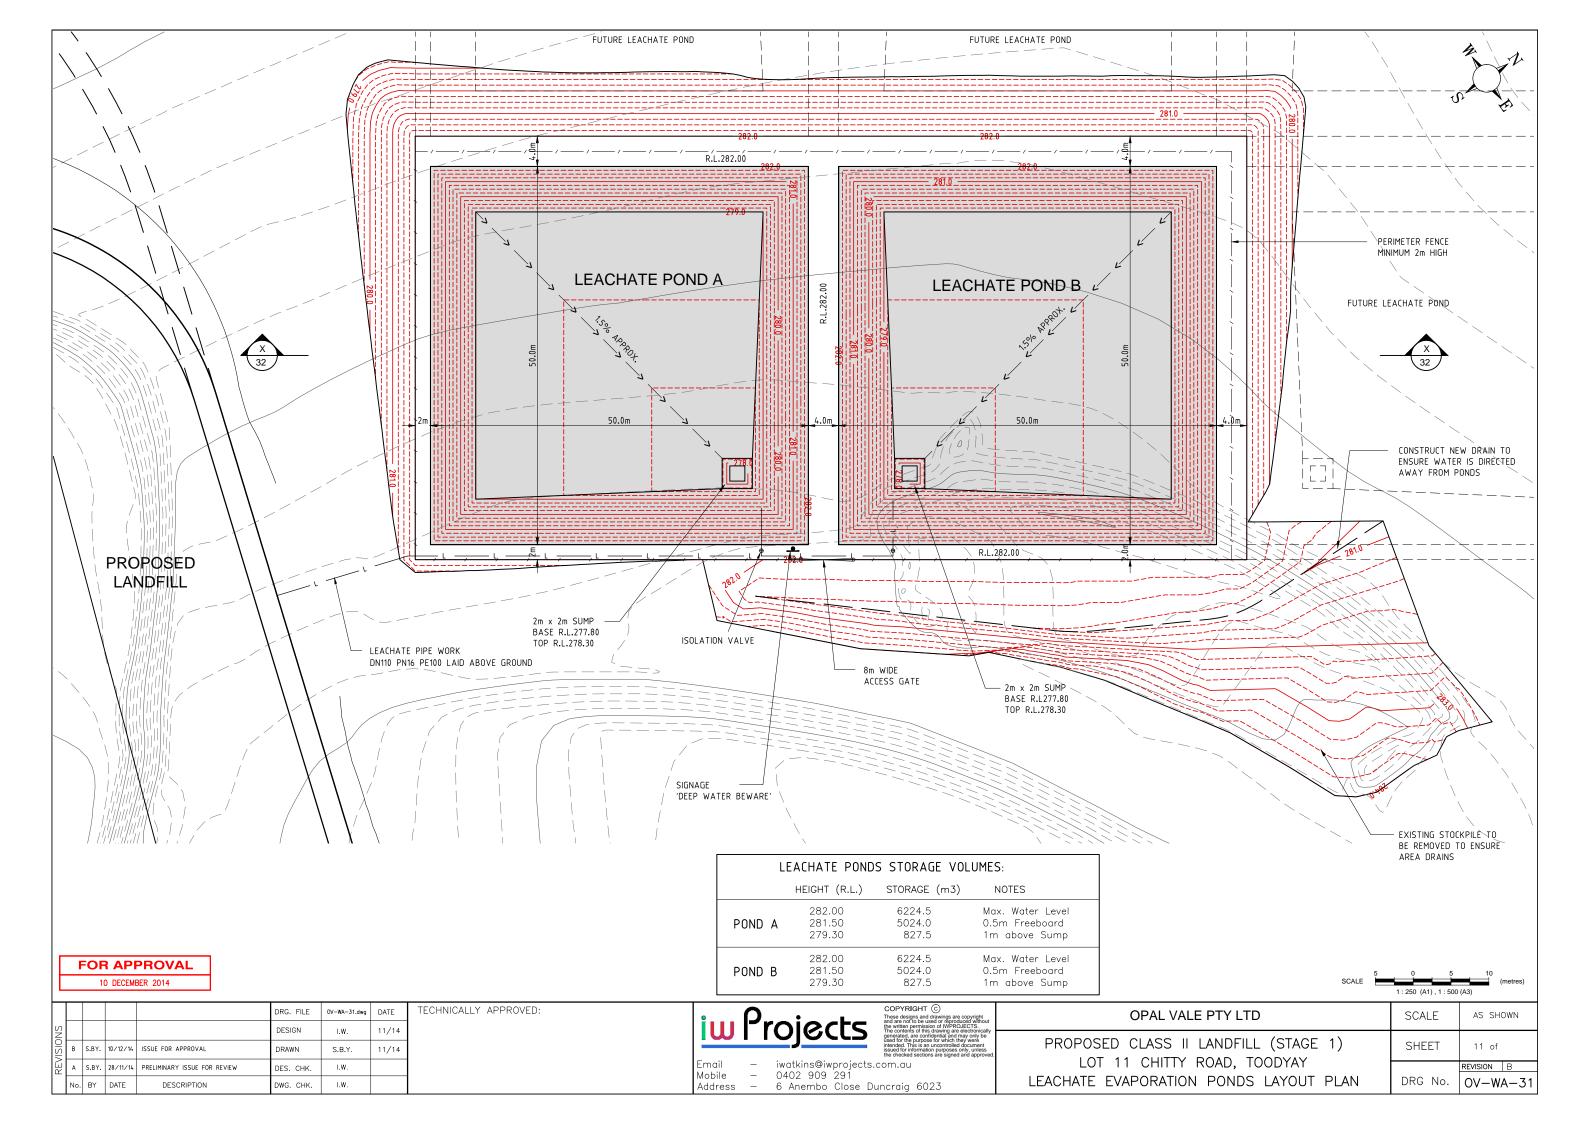

Email Mobile iwatkins@iwprojects.com.au 0402 909 291 Address 6 Anembo Close Duncraig 6023

| OPAL VALE PTY LTD                    |  |  |  |  |  |  |
|--------------------------------------|--|--|--|--|--|--|
| PROPOSED CLASS II LANDFILL (STAGE 1) |  |  |  |  |  |  |
| LOT 11 CHITTY ROAD, TOODYAY          |  |  |  |  |  |  |
| LEACHATE EVAPORATION PONDS DETAILS   |  |  |  |  |  |  |

|   | SCALE | AS SHOWN   |
|---|-------|------------|
| ) | SHEET | 12 of      |
|   |       | REVISION B |

DRG No. OV-WA-32

iw Projects I.W / S.B.Y PROPOSED CLASS II LANDFILL (STAGE 1) SHEET 23 of S.BY. 10/12/14 ISSUE FOR APPROVAL S.B.Y. 11/14 DRAWN LOT 11 CHITTY ROAD, TOODYAY iwatkins@iwprojects.com.au 0402 909 291 Fmail A S.BY. 28/11/14 PRELIMINARY ISSUE FOR REVIEW REVISION B DES. CHK Mobile LANDFILL GAS INSTALLATION DETAILS DRG No. OV-WA-43 DATE DESCRIPTION I.W. Address 6 Anembo Close Duncraig 6023