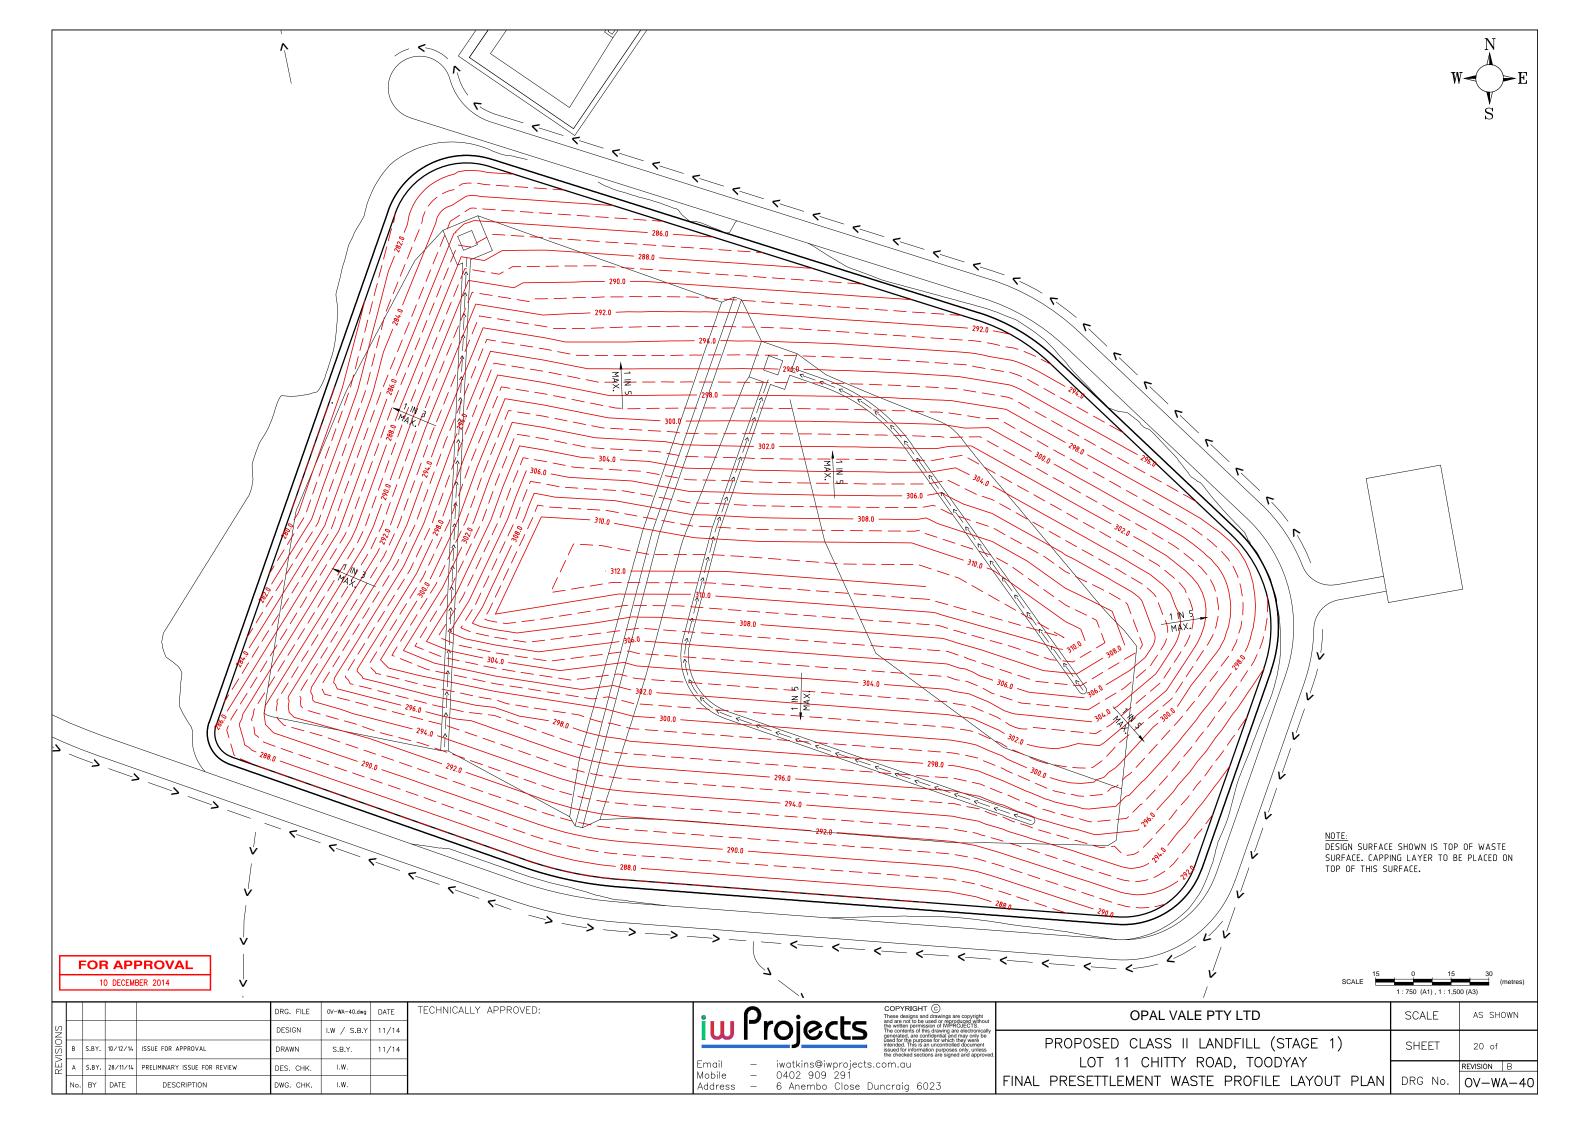

### DRAWING SCHEDULE

| DRAWING No.  | REVISION | DESCRIPTION                                     |
|--------------|----------|-------------------------------------------------|
| OV - WA - 21 | В        | COVER SHEET, DRAWING SCHEDULE AND LOCALITY PLAN |
| 0V - WA - 22 | В        | OVERALL LAYOUT PLAN                             |
| OV - WA - 23 | В        | GENERAL ARRANGEMENT LAYOUT PLAN                 |
| OV - WA - 24 | В        | LANDFILL EARTHWORKS LAYOUT PLAN                 |
| OV - WA - 25 | В        | LANDFILL TYPICAL SECTIONS                       |
| OV - WA - 26 | В        | LANDFILL LINER DETAILS - SHEET 1 OF 2           |
| OV - WA - 27 | В        | LANDFILL LINER DETAILS - SHEET 2 OF 2           |
| OV - WA - 28 | В        | LEACHATE EXTRACTION LAYOUT PLAN                 |
| OV - WA - 29 | В        | LEACHATE EXTRACTION DETAILS - SHEET 1 OF 2      |
| OV - WA - 30 | В        | LEACHATE EXTRACTION DETAILS - SHEET 2 OF 2      |
| OV - WA - 31 | В        | LEACHATE EVAPORATION PONDS LAYOUT PLAN          |
| OV - WA - 32 | В        | LEACHATE EVAPORATION PONDS DETAILS              |
| OV - WA - 33 | В        | LEACHATE EVAPORATION POND SAFETY SYSTEM         |
| OV - WA - 34 | В        | LANDFILL CELL 1 FILLING LAYOUT PLAN             |
| OV - WA - 35 | В        | LANDFILL CELL 2 FILLING LAYOUT PLAN             |
| OV - WA - 36 | В        | LANDFILL CELL 3 FILLING LAYOUT PLAN             |
| OV - WA - 37 | В        | LANDFILL CELL 4 FILLING LAYOUT PLAN             |
| OV - WA - 38 | В        | LANDFILL CELL 5 FILLING LAYOUT PLAN             |
| OV - WA - 39 | В        | LANDFILL CELL 6 FILLING LAYOUT PLAN             |
| OV - WA - 40 | В        | FINAL PRESETTLEMENT WASTE PROFILE LAYOUT PLAN   |
| OV - WA - 41 | В        | STORMWATER DRAINAGE LAYOUT PLAN                 |
| OV - WA - 42 | В        | LANDFILL GAS INSTALLATION LAYOUT PLAN           |
| OV - WA - 43 | В        | LANDFILL GAS INSTALLATION DETAILS               |