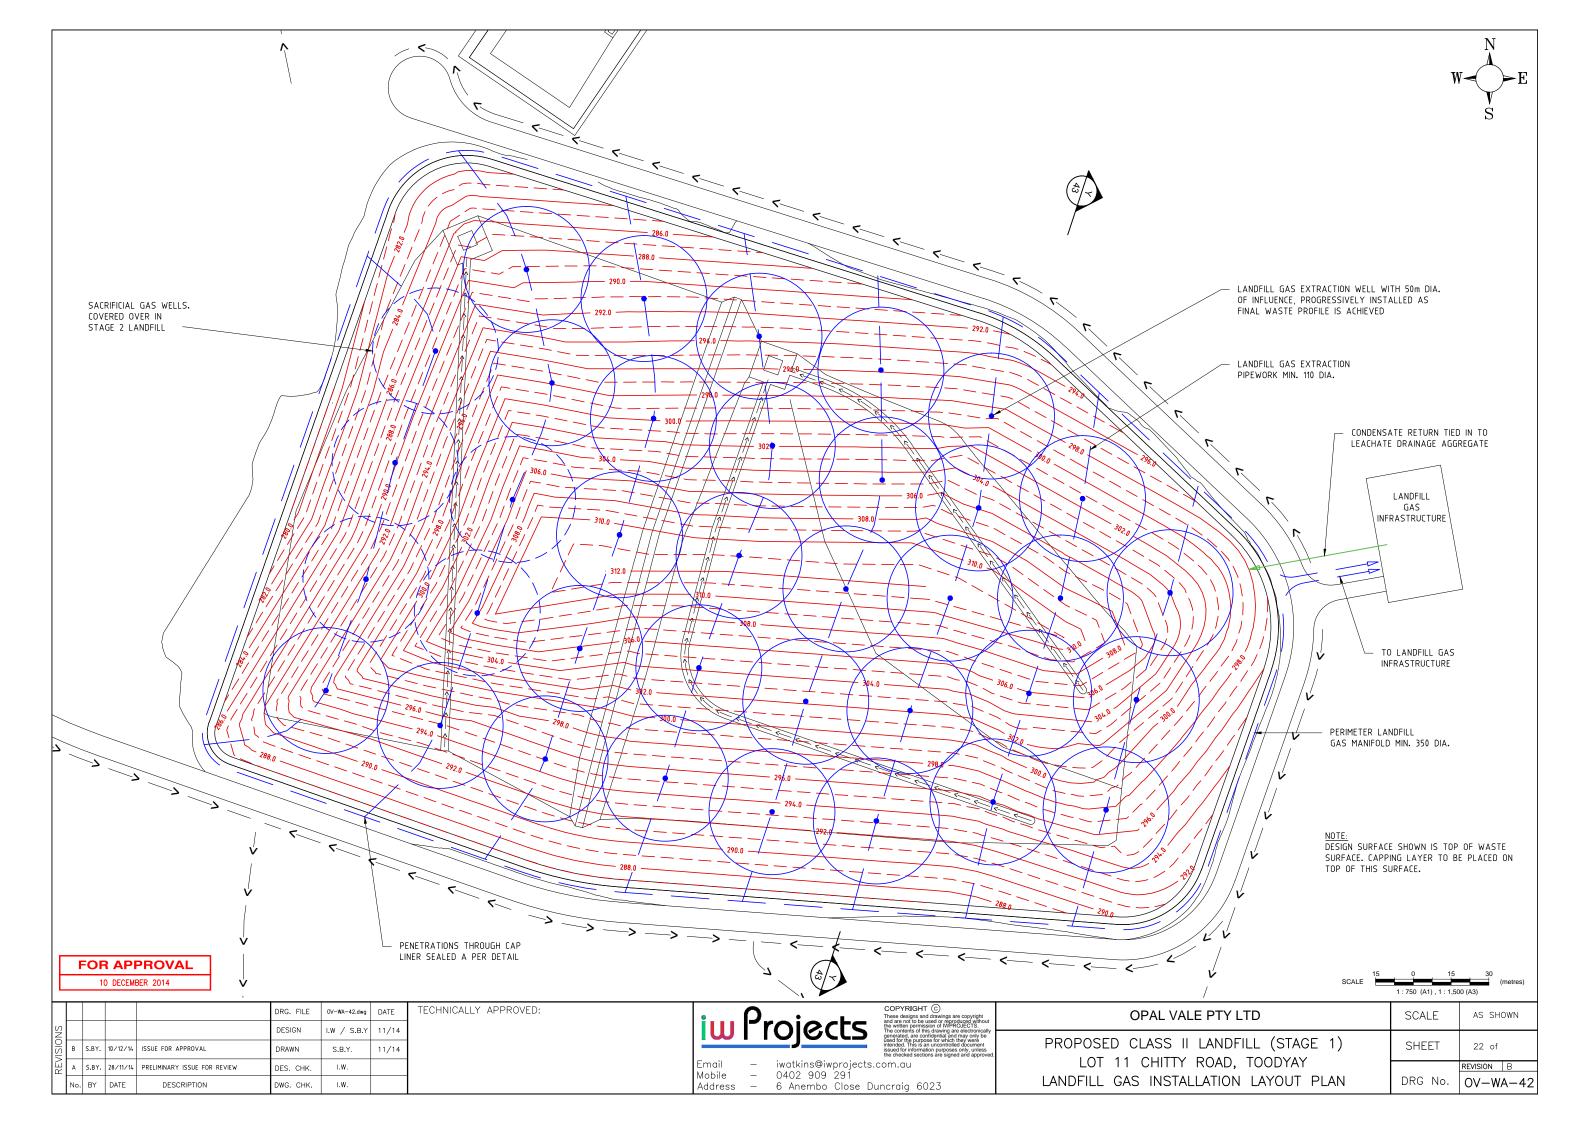

### DRAWING SCHEDULE

| DRAWING No.  | REVISION | DESCRIPTION                                     |
|--------------|----------|-------------------------------------------------|
| OV - WA - 21 | В        | COVER SHEET, DRAWING SCHEDULE AND LOCALITY PLAN |
| 0V - WA - 22 | В        | OVERALL LAYOUT PLAN                             |
| OV - WA - 23 | В        | GENERAL ARRANGEMENT LAYOUT PLAN                 |
| OV - WA - 24 | В        | LANDFILL EARTHWORKS LAYOUT PLAN                 |
| OV - WA - 25 | В        | LANDFILL TYPICAL SECTIONS                       |
| OV - WA - 26 | В        | LANDFILL LINER DETAILS - SHEET 1 OF 2           |
| OV - WA - 27 | В        | LANDFILL LINER DETAILS - SHEET 2 OF 2           |
| OV - WA - 28 | В        | LEACHATE EXTRACTION LAYOUT PLAN                 |
| OV - WA - 29 | В        | LEACHATE EXTRACTION DETAILS - SHEET 1 OF 2      |
| OV - WA - 30 | В        | LEACHATE EXTRACTION DETAILS - SHEET 2 OF 2      |
| OV - WA - 31 | В        | LEACHATE EVAPORATION PONDS LAYOUT PLAN          |
| OV - WA - 32 | В        | LEACHATE EVAPORATION PONDS DETAILS              |
| OV - WA - 33 | В        | LEACHATE EVAPORATION POND SAFETY SYSTEM         |
| OV - WA - 34 | В        | LANDFILL CELL 1 FILLING LAYOUT PLAN             |
| OV - WA - 35 | В        | LANDFILL CELL 2 FILLING LAYOUT PLAN             |
| OV - WA - 36 | В        | LANDFILL CELL 3 FILLING LAYOUT PLAN             |
| OV - WA - 37 | В        | LANDFILL CELL 4 FILLING LAYOUT PLAN             |
| OV - WA - 38 | В        | LANDFILL CELL 5 FILLING LAYOUT PLAN             |
| OV - WA - 39 | В        | LANDFILL CELL 6 FILLING LAYOUT PLAN             |
| OV - WA - 40 | В        | FINAL PRESETTLEMENT WASTE PROFILE LAYOUT PLAN   |
| OV - WA - 41 | В        | STORMWATER DRAINAGE LAYOUT PLAN                 |
| OV - WA - 42 | В        | LANDFILL GAS INSTALLATION LAYOUT PLAN           |
| OV - WA - 43 | В        | LANDFILL GAS INSTALLATION DETAILS               |