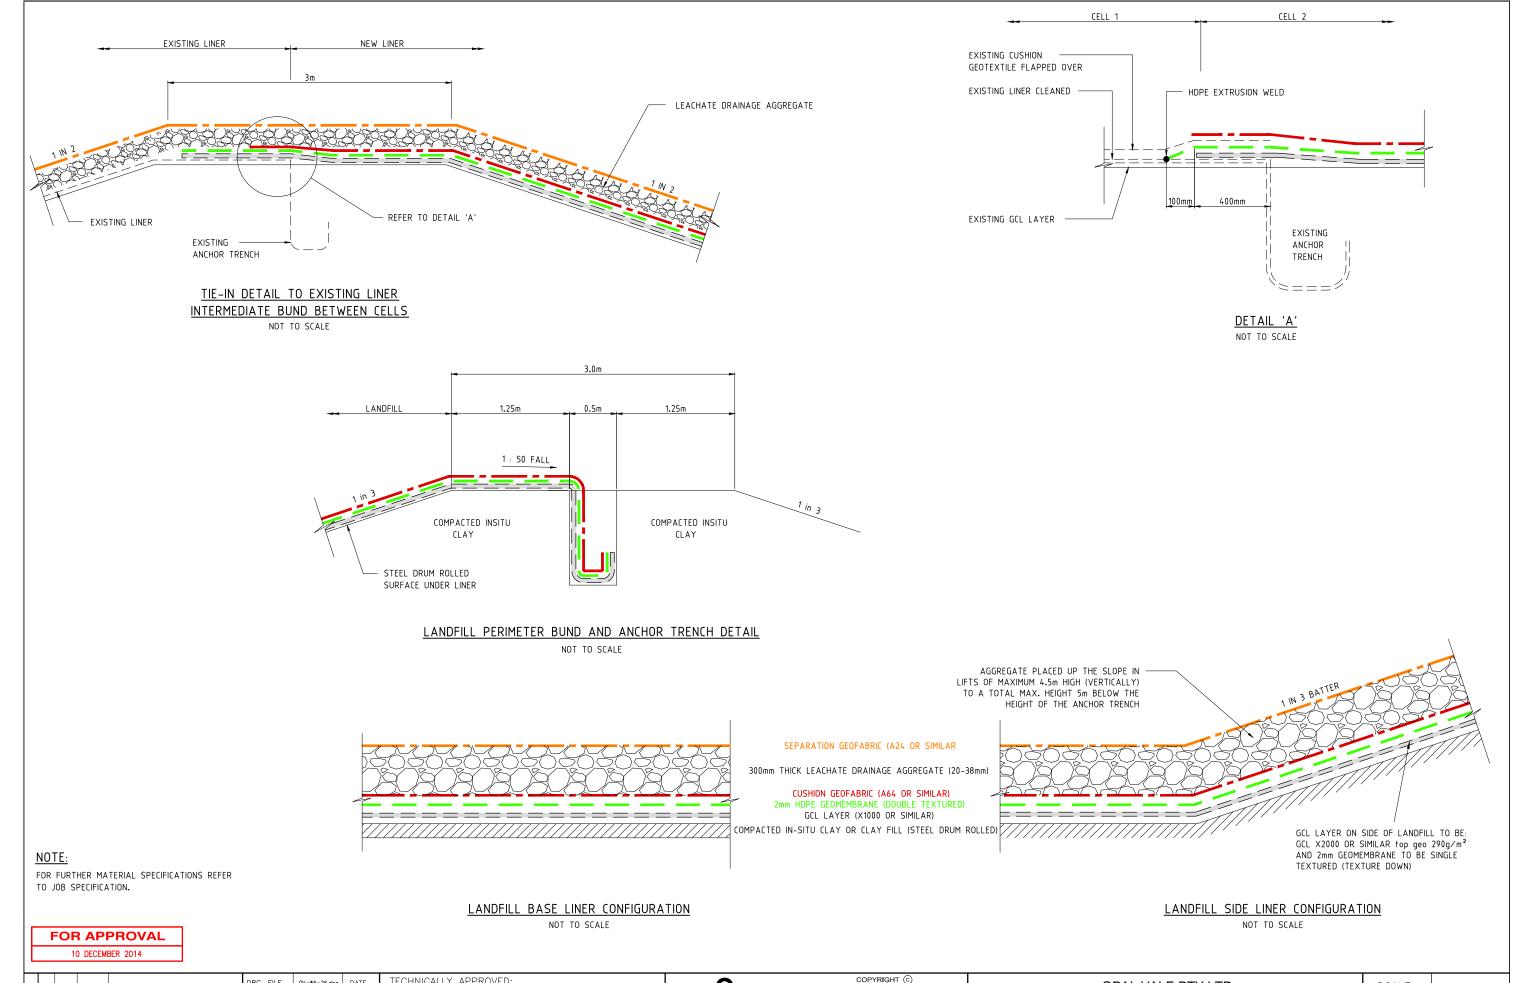

| S     |         |          |                              | DRG. FILE<br>DESIGN | 0V-WA-26.dwg |       | iw Projects                                          | These designs and drawings are copyright and are not to be used or reproduced without the written permission of IWPROJECTS.                                                                                                            | OPAL VALE PTY LTD                     | SCALE   | AS SHOWN   |
|-------|---------|----------|------------------------------|---------------------|--------------|-------|------------------------------------------------------|----------------------------------------------------------------------------------------------------------------------------------------------------------------------------------------------------------------------------------------|---------------------------------------|---------|------------|
| SIONS | B S.BY. | 10/12/14 | ISSUE FOR APPROVAL           | DRAWN               | S.B.Y.       | 11/14 | <u>la l'ojects</u>                                   | generated, are confidential and may only be<br>used for the purpose for which they were<br>intended. This is an uncontrolled document<br>issued for information purposes only, unless<br>the checked sections are singed and announced | PROPOSED CLASS II LANDFILL (STAGE 1)  | SHEET   | 06 of      |
| REVI  |         | 28/11/14 | PRELIMINARY ISSUE FOR REVIEW | DES. CHK.           | I.W.         |       | Email — iwatkins@iwprojects<br>Mobile — 0402 909 291 | s.com.au                                                                                                                                                                                                                               | LOT 11 CHITTY ROAD, TOODYAY           |         | REVISION B |
|       | No. BY  | DATE     | DESCRIPTION                  | DWG. CHK.           | I.W.         |       | Address — 6 Anembo Close [                           | Ouncraig 6023                                                                                                                                                                                                                          | LANDFILL LINER DETAILS — SHEET 1 OF 2 | DRG No. | OV-WA-26   |