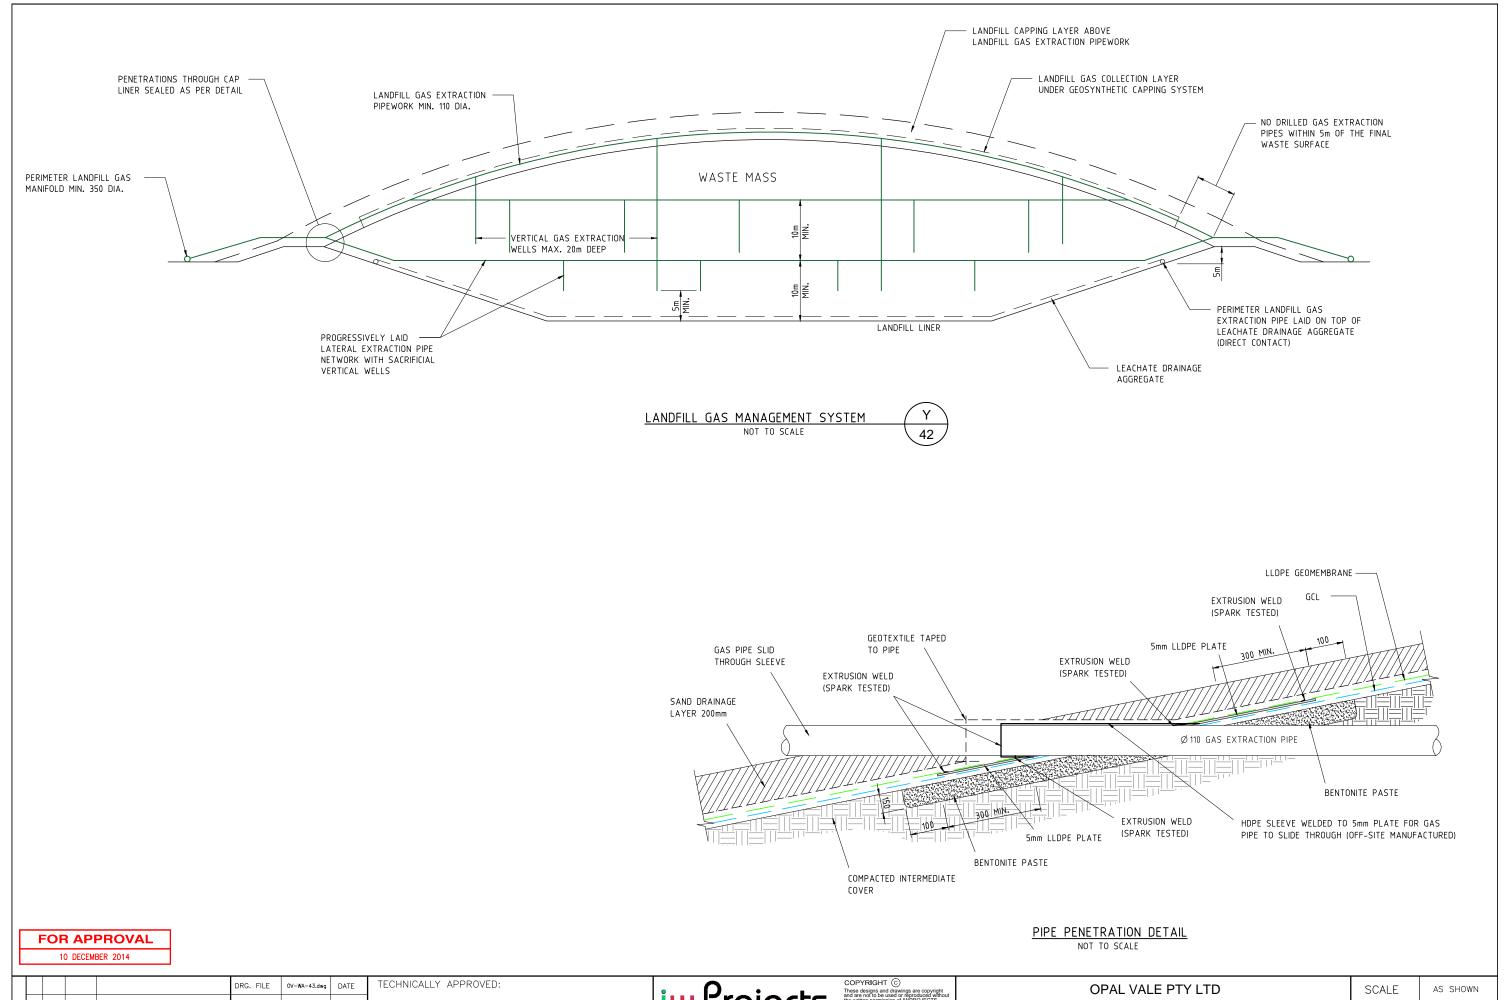

|   | SCALE | AS SHOWN   |
|---|-------|------------|
| ) | SHEET | 12 of      |
|   |       | REVISION B |

DRG No. OV-WA-32

iw Projects I.W / S.B.Y PROPOSED CLASS II LANDFILL (STAGE 1) SHEET 23 of S.BY. 10/12/14 ISSUE FOR APPROVAL S.B.Y. 11/14 DRAWN LOT 11 CHITTY ROAD, TOODYAY iwatkins@iwprojects.com.au 0402 909 291 Fmail A S.BY. 28/11/14 PRELIMINARY ISSUE FOR REVIEW REVISION B DES. CHK Mobile LANDFILL GAS INSTALLATION DETAILS DRG No. OV-WA-43 DATE DESCRIPTION I.W. Address 6 Anembo Close Duncraig 6023