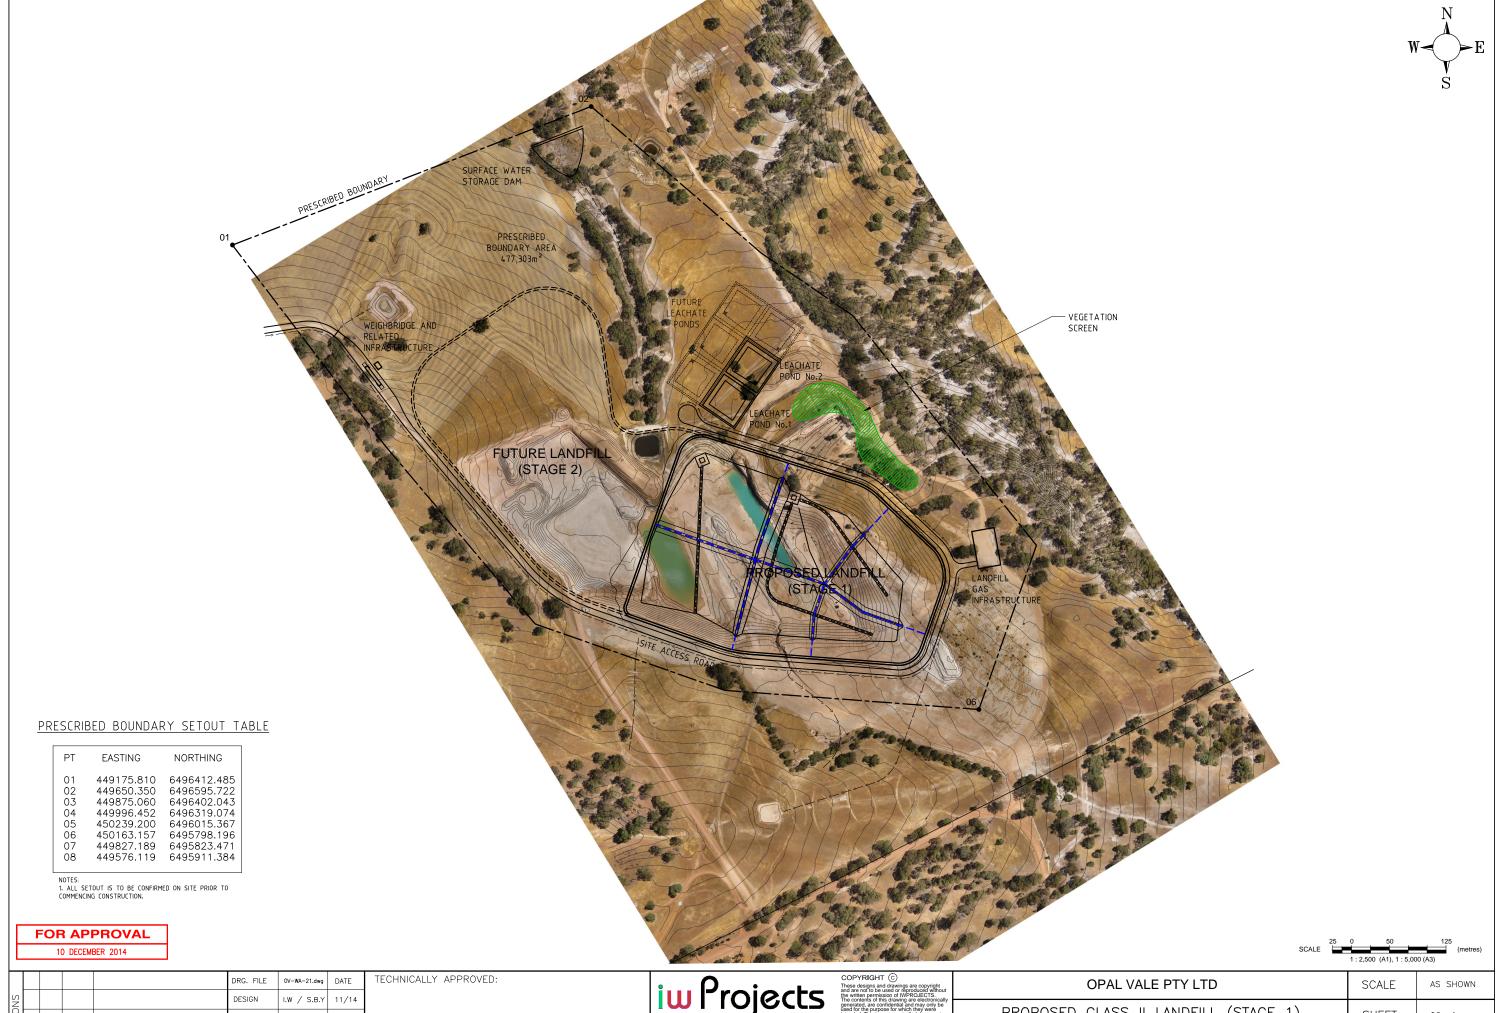

### DRAWING SCHEDULE

| DRAWING No.  | REVISION | DESCRIPTION                                     |
|--------------|----------|-------------------------------------------------|
| OV - WA - 21 | В        | COVER SHEET, DRAWING SCHEDULE AND LOCALITY PLAN |
| 0V - WA - 22 | В        | OVERALL LAYOUT PLAN                             |
| OV - WA - 23 | В        | GENERAL ARRANGEMENT LAYOUT PLAN                 |
| OV - WA - 24 | В        | LANDFILL EARTHWORKS LAYOUT PLAN                 |
| OV - WA - 25 | В        | LANDFILL TYPICAL SECTIONS                       |
| OV - WA - 26 | В        | LANDFILL LINER DETAILS - SHEET 1 OF 2           |
| OV - WA - 27 | В        | LANDFILL LINER DETAILS - SHEET 2 OF 2           |
| OV - WA - 28 | В        | LEACHATE EXTRACTION LAYOUT PLAN                 |
| OV - WA - 29 | В        | LEACHATE EXTRACTION DETAILS - SHEET 1 OF 2      |
| OV - WA - 30 | В        | LEACHATE EXTRACTION DETAILS - SHEET 2 OF 2      |
| OV - WA - 31 | В        | LEACHATE EVAPORATION PONDS LAYOUT PLAN          |
| OV - WA - 32 | В        | LEACHATE EVAPORATION PONDS DETAILS              |
| OV - WA - 33 | В        | LEACHATE EVAPORATION POND SAFETY SYSTEM         |
| OV - WA - 34 | В        | LANDFILL CELL 1 FILLING LAYOUT PLAN             |
| OV - WA - 35 | В        | LANDFILL CELL 2 FILLING LAYOUT PLAN             |
| OV - WA - 36 | В        | LANDFILL CELL 3 FILLING LAYOUT PLAN             |
| OV - WA - 37 | В        | LANDFILL CELL 4 FILLING LAYOUT PLAN             |
| OV - WA - 38 | В        | LANDFILL CELL 5 FILLING LAYOUT PLAN             |
| OV - WA - 39 | В        | LANDFILL CELL 6 FILLING LAYOUT PLAN             |
| OV - WA - 40 | В        | FINAL PRESETTLEMENT WASTE PROFILE LAYOUT PLAN   |
| OV - WA - 41 | В        | STORMWATER DRAINAGE LAYOUT PLAN                 |
| OV - WA - 42 | В        | LANDFILL GAS INSTALLATION LAYOUT PLAN           |
| OV - WA - 43 | В        | LANDFILL GAS INSTALLATION DETAILS               |