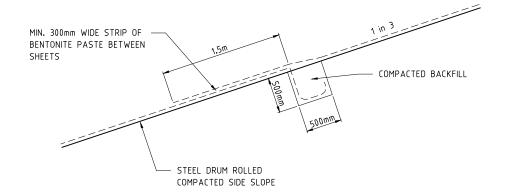

| LOT 11 CHITTY ROAD, TOODYAY           |         | REVISION B |
|       | No. BY  | DATE     | DESCRIPTION                  | DWG. CHK.           | I.W.         |       | Address — 6 Anembo Close [                           | Ouncraig 6023                                                                                                                                                                                                                          | LANDFILL LINER DETAILS — SHEET 1 OF 2 | DRG No. | OV-WA-26   |



### MINOR INTERMEDIATE BUND TYPICAL DETAIL

NOT TO SCALE



### MAJOR INTERMEDIATE BUND TYPICAL DETAIL

NOT TO SCALE



### GCL ANCHOR TRENCH ON SIDE SLOPE

NOT TO SCALE

TECHNICALLY APPROVED:

# UNCOMPACTED GROWING MEDIUM 1m MINIMUM 2m MAXIMUM SAND DRAINAGE LAYER 300mm GEOTEXTILE A64 OR SIMILAR DOUBLE TEXTURED LLDPE 2mm GCL X1000 OR SIMILAR LANDFILL GAS COLLECTION LAYER INCLUDING GAS EXTRACTION PIPEWORK 200mm COMPACTED INTERMEDIATE COVER 300mm WASTE

. . .

CAPPING SYSTEM

NOT TO SCALE

NOTE:

FOR FURTHER MATERIAL SPECIFICATIONS REFER TO JOB SPECIFICATION.

### FOR APPROVAL

10 DECEMBER 2014

|         |     |       |          |                              | DRG. FILE | OV-WA-27.dwg | DATE  |
|---------|-----|-------|----------|------------------------------|-----------|--------------|-------|
| Š       |     |       |          |                              | DESIGN    | I.W / S.B.Y  | 11/14 |
| VISION