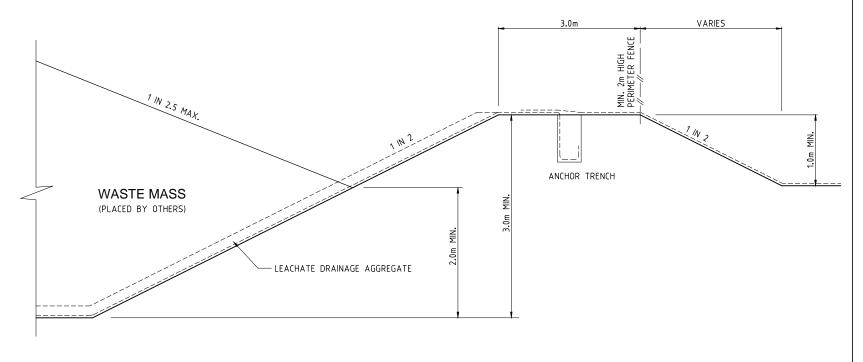

| S     |         |          |                              | DRG. FILE<br>DESIGN | 0V-WA-26.dwg |       | iw Projects                                          | These designs and drawings are copyright and are not to be used or reproduced without the written permission of IWPROJECTS.                                                                                                            | OPAL VALE PTY LTD                     | SCALE   | AS SHOWN   |
|-------|---------|----------|------------------------------|---------------------|--------------|-------|------------------------------------------------------|----------------------------------------------------------------------------------------------------------------------------------------------------------------------------------------------------------------------------------------|---------------------------------------|---------|------------|
| SIONS | B S.BY. | 10/12/14 | ISSUE FOR APPROVAL           | DRAWN               | S.B.Y.       | 11/14 | <u>la l'ojects</u>                                   | generated, are confidential and may only be<br>used for the purpose for which they were<br>intended. This is an uncontrolled document<br>issued for information purposes only, unless<br>the checked sections are singed and announced | PROPOSED CLASS II LANDFILL (STAGE 1)  | SHEET   | 06 of      |
| REVI  |         | 28/11/14 | PRELIMINARY ISSUE FOR REVIEW | DES. CHK.           | I.W.         |       | Email — iwatkins@iwprojects<br>Mobile — 0402 909 291 | s.com.au                                                                                                                                                                                                                               | LOT 11 CHITTY ROAD, TOODYAY           |         | REVISION B |
|       | No. BY  | DATE     | DESCRIPTION                  | DWG. CHK.           | I.W.         |       | Address — 6 Anembo Close [                           | Ouncraig 6023                                                                                                                                                                                                                          | LANDFILL LINER DETAILS — SHEET 1 OF 2 | DRG No. | OV-WA-26   |