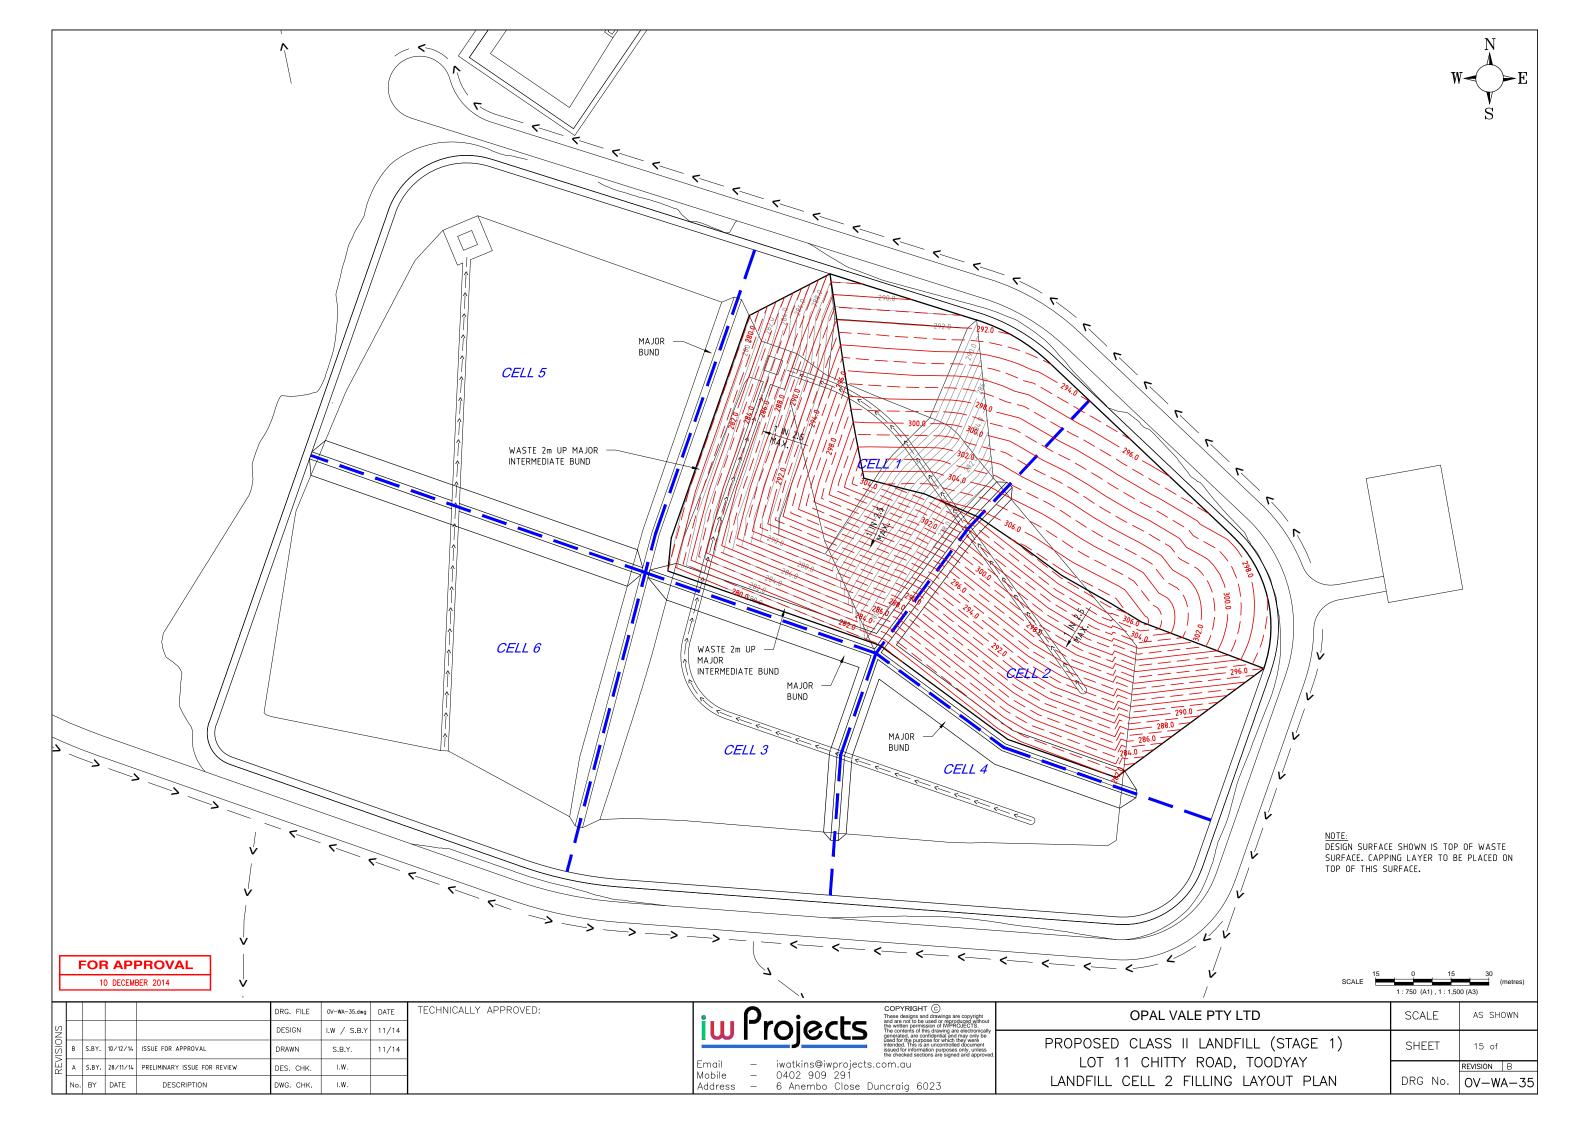

### DRAWING SCHEDULE

| DRAWING No.  | REVISION | DESCRIPTION                                     |
|--------------|----------|-------------------------------------------------|
| OV - WA - 21 | В        | COVER SHEET, DRAWING SCHEDULE AND LOCALITY PLAN |
| 0V - WA - 22 | В        | OVERALL LAYOUT PLAN                             |
| OV - WA - 23 | В        | GENERAL ARRANGEMENT LAYOUT PLAN                 |
| OV - WA - 24 | В        | LANDFILL EARTHWORKS LAYOUT PLAN                 |
| OV - WA - 25 | В        | LANDFILL TYPICAL SECTIONS                       |
| OV - WA - 26 | В        | LANDFILL LINER DETAILS - SHEET 1 OF 2           |
| OV - WA - 27 | В        | LANDFILL LINER DETAILS - SHEET 2 OF 2           |
| OV - WA - 28 | В        | LEACHATE EXTRACTION LAYOUT PLAN                 |
| OV - WA - 29 | В        | LEACHATE EXTRACTION DETAILS - SHEET 1 OF 2      |
| OV - WA - 30 | В        | LEACHATE EXTRACTION DETAILS - SHEET 2 OF 2      |
| OV - WA - 31 | В        | LEACHATE EVAPORATION PONDS LAYOUT PLAN          |
| OV - WA - 32 | В        | LEACHATE EVAPORATION PONDS DETAILS              |
| OV - WA - 33 | В        | LEACHATE EVAPORATION POND SAFETY SYSTEM         |
| OV - WA - 34 | В        | LANDFILL CELL 1 FILLING LAYOUT PLAN             |
| OV - WA - 35 | В        | LANDFILL CELL 2 FILLING LAYOUT PLAN             |
| OV - WA - 36 | В        | LANDFILL CELL 3 FILLING LAYOUT PLAN             |
| OV - WA - 37 | В        | LANDFILL CELL 4 FILLING LAYOUT PLAN             |
| OV - WA - 38 | В        | LANDFILL CELL 5 FILLING LAYOUT PLAN             |
| OV - WA - 39 | В        | LANDFILL CELL 6 FILLING LAYOUT PLAN             |
| OV - WA - 40 | В        | FINAL PRESETTLEMENT WASTE PROFILE LAYOUT PLAN   |
| OV - WA - 41 | В        | STORMWATER DRAINAGE LAYOUT PLAN                 |
| OV - WA - 42 | В        | LANDFILL GAS INSTALLATION LAYOUT PLAN           |
| OV - WA - 43 | В        | LANDFILL GAS INSTALLATION DETAILS               |