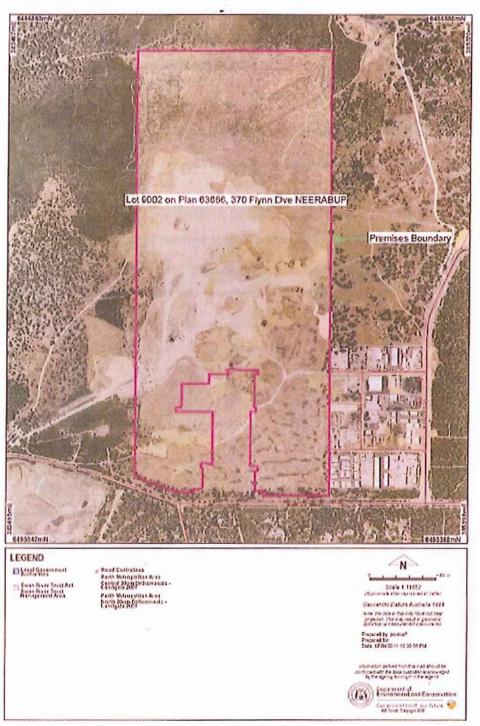

# Schedule 1: Maps

### Premises map

The Premises is shown in the map below. The pink line depicts the Premises boundary but it is defined in Table 1.2.1 which should prevail if any discrepancy exists.