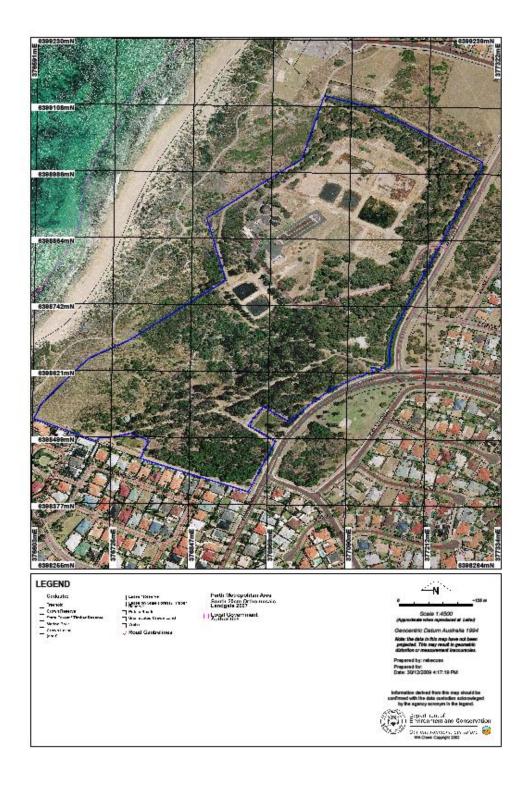

### Premises map

The Premises is shown in the map[s] below. The blue line depicts the Premises boundary.

Environmental Protection Act 1986 Licence: L5997/1992/11 File Number: DEC14180

[