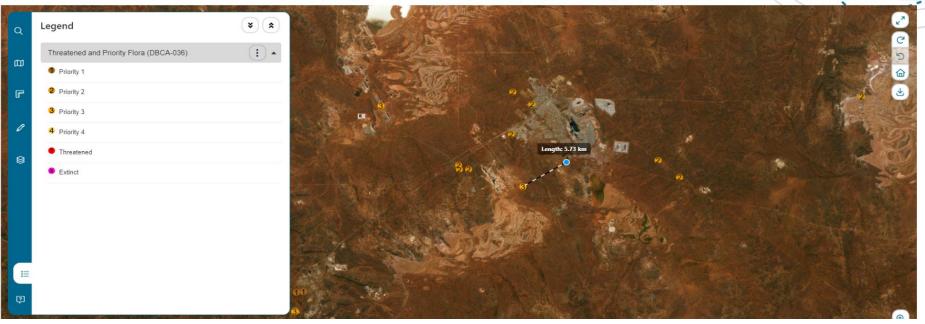

This interactive map helps you to find information, plan your project and upload file. Select the 😳 icon for guidance on how to use this map. For best results in printing the map, download and print a copy of the PDF version by clicking on the 🕁 icon.