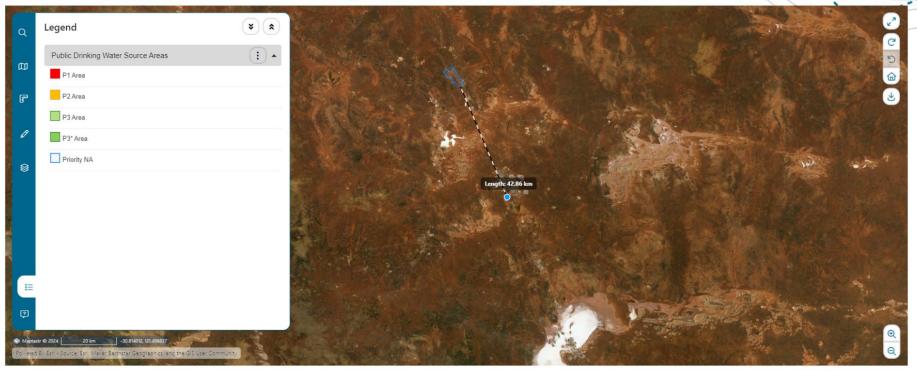

This interactive map helps you to find information, plan your project and upload file. Select the 🛱 icon for guidance on how to use this map. For best results in printing the map, download and print a copy of the PDF version by clicking on the 🕁 icon.