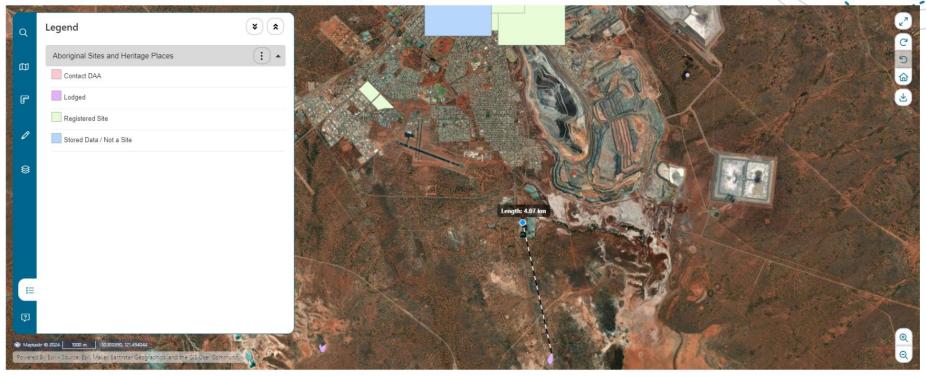

This interactive map helps you to find information, plan your project and upload file. Select the 🕄 icon for guidance on how to use this map. For best results in printing the map, download and print a copy of the PDF version by clicking on the 🕁 icon.