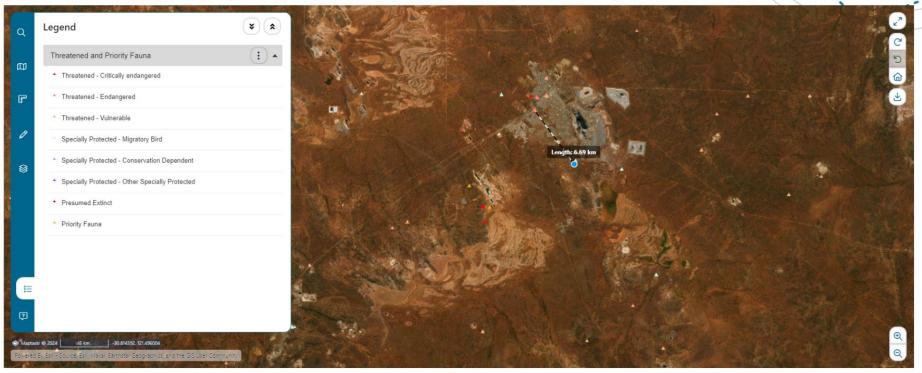

This interactive map helps you to find information, plan your project and upload file. Select the 🖓 icon for guidance on how to use this map. For best results in printing the map, download and print a copy of the PDF version by clicking on the 🕁 icon.