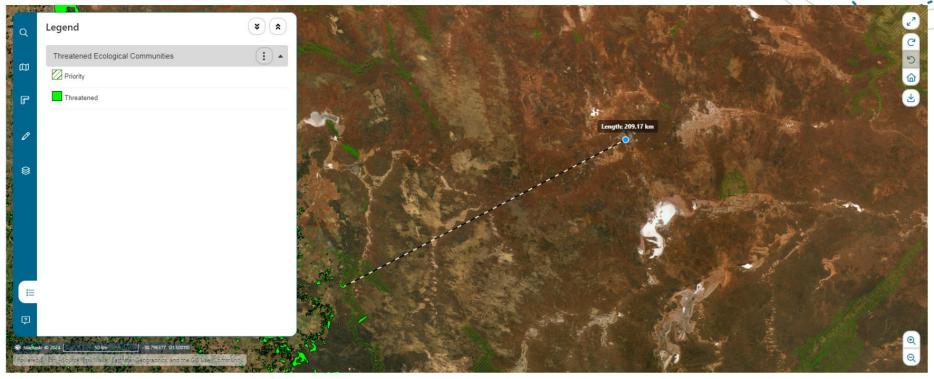

This interactive map helps you to find information, plan your project and upload file. Select the 🛱 icon for guidance on how to use this map. For best results in printing the map, download and print a copy of the PDF version by clicking on the 🕁 icon.