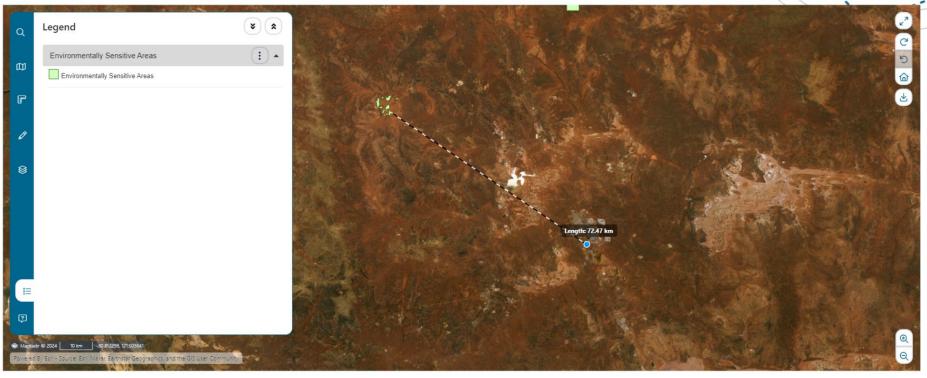

This interactive map helps you to find information, plan your project and upload file. Select the 🕄 icon for guidance on how to use this map. For best results in printing the map, download and print a copy of the PDF version by clicking on the 🕁 icon.